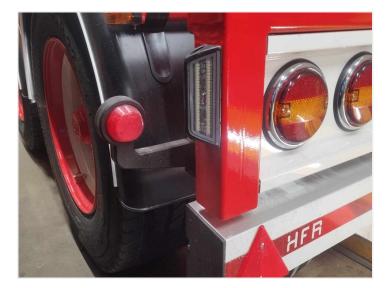

the side of ex a van, truck, camper, etc. With its 3000 raw lumen and 52 powerful Osram LEDs you will not have to work in the dark. The color temperature is 6000K.

The alu-casing is varnished with a powerful powder-coating and the bracket is stainless steel. Included are brackets, bolts, and nuts for mounting.

### matronics.

Buy online at www.matronics.eu/24606216

#### Product overview

## Black-series EDGE LED worklamp, Flood IO-3OV 3OOO Im



SKU 24606216 LEDs: 52 Osram LEDs Raw lumen: 3000lm Effective lumen: 2296lm

Voltage: 10-30V

Colortemperature: 6000K

Work temperature: -30°C to +65°C

Consumtion (12V): 1,54A Consumtion (24V): 0,80A

Light scattering: 180° horizontal / 125°

vertical

Raw power: 52W Effective power: 19W

Dimensions: 39.5 x 47 x 150mm

### Product pictures