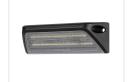

# Black-series EDGE LED worklamp, Flood IO-3OV 3OOO Im

With our black--series EDGE you get the perfect solution in a work lamp or reverselamp with a very wide and bright lightbeam. With its 180-degree horizontal and 125-degree vertical light, it is extremely suitable for light in a specific area. The higher the lamp is placed, the better the effect of the wide work light is.

The lamp works for both indoor and outdoor use and is with its design, extremely suitable for mounting on the side of ex a van, truck, camper, etc. With its 3000 raw lumen and 52 powerful Osram LEDs you will not have to work in the dark. The color temperature is 6000K.

The alu-casing is varnished with a powerful powder-coating and the bracket is stainless steel. Included are brackets, bolts, and nuts for mounting.