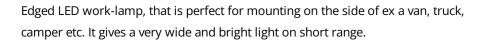

# Black-series EDGE LED worklamp, Flood IO-3OV 3OOO Im

With our black--series EDGE you get the perfect solution in a work lamp or reverselamp with a very wide and bright lightbeam. With its 180-degree horizontal and 125-degree vertical light, it is extremely suitable for light in a specific area. The higher the lamp is placed, the better the effect of the wide work light is.

The lamp works for both indoor and outdoor use and is with its design, extremely suitable for mounting on the side of ex a van, truck, camper, etc. With its 3000 raw lumen and 52 powerful Osram LEDs you will not have to work in the dark. The color temperature is 6000K.

The alu-casing is varnished with a powerful powder-coating and the bracket is stainless steel. Included are brackets, bolts, and nuts for mounting.