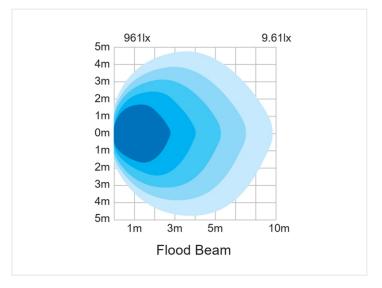

# Black-series EDGE LED worklamp, Flood IO-3OV 3OOO Im

With our black--series EDGE you get the perfect solution in a work lamp or reverselamp with a very wide and bright lightbeam. With its 180-degree horizontal and 125-degree vertical light, it is extremely suitable for light in a specific area. The higher the lamp is placed, the better the effect of the wide work light is.

The lamp works for both indoor and outdoor use and is with its design, extremely suitable for mounting on the side of ex a van, truck, camper, etc. With its 3000 raw lumen and 52 powerful Osram LEDs you will not have to work in the dark. The color temperature is 6000K.

Light scattering: 180° horizontal / 125°

vertical

Raw power: 52W Effective power: 19W

Dimensions: 39.5 x 47 x 150mm