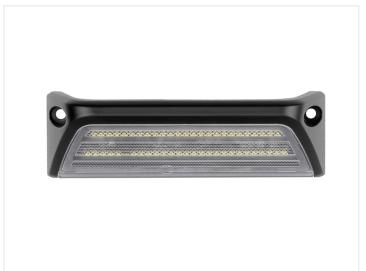

# Black-series EDGE LED worklamp, Flood IO-3OV 3OOO Im

With our black--series EDGE you get the perfect solution in a work lamp or reverselamp with a very wide and bright lightbeam. With its 180-degree horizontal and 125-degree vertical light, it is extremely suitable for light in a specific area. The higher the lamp is placed, the better the effect of the wide work light is.

The lamp works for both indoor and outdoor use and is with its design, extremely suitable for mounting on the side of ex a van, truck, camper, etc. With its 3000 raw lumen and 52 powerful Osram LEDs you will not have to work in the dark. The color temperature is 6000K.

The alu-casing is varnished with a powerful powder-coating and the bracket is stainless steel. Included are brackets, bolts, and nuts for mounting.

## Black-series EDGE LED worklamp, Flood IO-3OV 3OOO Im

SKU 24606216 LEDs: 52 Osram LEDs Raw lumen: 3000lm Effective lumen: 2296lm

Voltage: 10-30V

Colortemperature: 6000K

Work temperature: -30°C to +65°C

Consumtion (12V): 1,54A Consumtion (24V): 0,80A

Light scattering: 180° horizontal / 125°

vertical

Raw power: 52W Effective power: 19W

Dimensions: 39.5 x 47 x 150mm