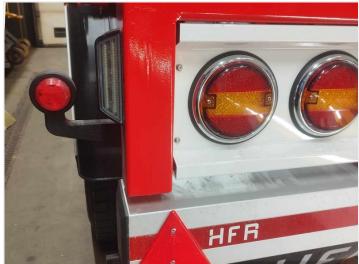

e side of ex a van, truck, camper, etc. With its 3000 raw lumen and 52 powerful Osram LEDs you will not have to work in the dark. The color temperature is 6000K.

The alu-casing is varnished with a powerful powder-coating and the bracket is stainless steel. Included are brackets, bolts, and nuts for mounting.

### matronics.

Buy online at www.matronics.eu/24606216

#### Product overview

## Black-series EDGE LED worklamp, Flood IO-3OV 3OOO Im



SKU 24606216 LEDs: 52 Osram LEDs Raw lumen: 3000lm Effective lumen: 2296lm

Voltage: 10-30V

Colortemperature: 6000K

Work temperature: -30°C to +65°C

Consumtion (12V): 1,54A Consumtion (24V): 0,80A

Light scattering: 180° horizontal / 125°

vertical

Raw power: 52W Effective power: 19W

Dimensions: 39.5 x 47 x 150mm

### Product pictures