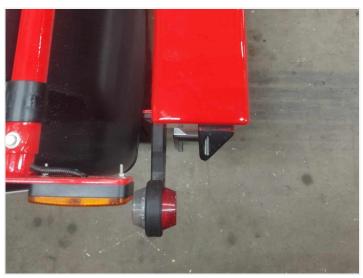

side of ex a van, truck, camper, etc. With its 3000 raw lumen and 52 powerful Osram LEDs you will not have to work in the dark. The color temperature is 6000K.

The alu-casing is varnished with a powerful powder-coating and the bracket is stainless steel. Included are brackets, bolts, and nuts for mounting.

### matronics.

Buy online at www.matronics.eu/24606216

#### Product overview

## Black-series EDGE LED worklamp, Flood IO-3OV 3OOO Im



SKU 24606216 LEDs: 52 Osram LEDs Raw lumen: 3000lm Effective lumen: 2296lm

Voltage: 10-30V

Colortemperature: 6000K

Work temperature: -30°C to +65°C

Consumtion (12V): 1,54A Consumtion (24V): 0,80A

Light scattering: 180° horizontal / 125°

vertical

Raw power: 52W Effective power: 19W

Dimensions: 39.5 x 47 x 150mm

### Product pictures