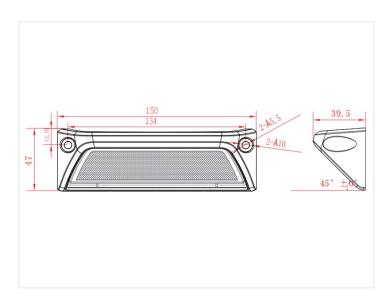

Light scattering: 180° horizontal / 125°

vertical

Raw power: 52W Effective power: 19W

Dimensions: 39.5 x 47 x 150mm