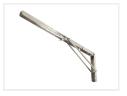

# Serie 30/40 - Folding table / shelf bracket

Compact bracket that is unfolded and locks itself at 90 degrees, A push on the handle and it can be folded back again.

Compact bracket that is unfolded and locks itself at 90 degrees, A push on the handle and it can be folded back again. While they are in our System profile category, they can be used for any purpose, eg. mounting directly to a wall, with a shelf board on top.

There are mounting holes in both the vertical and horizontal part.