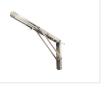

# Serie 30/40 - Folding table / shelf bracket

Compact bracket that is unfolded and locks itself at 90 degrees, A push on the handle and it can be folded back again.

Compact bracket that is unfolded and locks itself at 90 degrees, A push on the handle and it can be folded back again. While they are in our System profile category, they can be used for any purpose, eg. mounting directly to a wall, with a shelf board on top.

There are mounting holes in both the vertical and horizontal part.