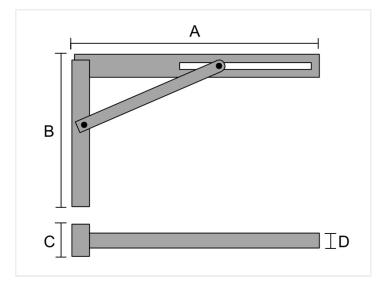

#### 200mm

SKU A300510-200 Mountingholes, horizontal: 3 x 5,25mm Mountingholes, vertical: 2 x 6,25mm Dimensions: mm

SKU A300510-350 Mountingholes, horizontal: 3 x 5,25mm Mountingholes, vertical: 3 x 6,25mm Dimensions: mm

## 500mm

SKU A300510-500 Mountingholes, horizontal: 4 x 5,25mm Mountingholes, vertical: 3 x 6,25mm Dimensions: mm