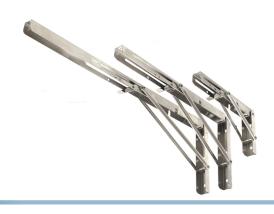

# Serie 30/40 - Folding table / shelf bracket

Compact bracket that is unfolded and locks itself at 90 degrees, A push on the handle and it can be folded back again.

Compact bracket that is unfolded and locks itself at 90 degrees, A push on the handle and it can be folded back again. While they are in our System profile category, they can be used for any purpose, eg. mounting directly to a wall, with a shelf board on top.

There are mounting holes in both the vertical and horizontal part.

### Specifications

Max weight 60kg