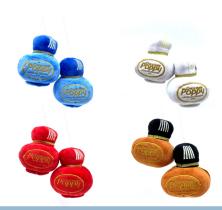

# Poppy Grace Mate plush bottles

As an alternative to the usual dice in the rearview mirror comes Poppy bottles in plush for extra styling in the cabin.

Do you not like the smell of a Poppy air freshener, but do you want to be part of the gang, or just want more styling in the cabin of your car or truck? Well, Poppy has made these "air fresheners" bottles in plush as an alternative to the classic dice in the rearview mirror.

Available in white (jasmin), brown (vanilla), blue (freesia), and red (cherry). The pack contains 2 composite plush bottles with a 70cm cord. L: 10cm, W: 8cm, H: 14cm.