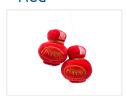

# Poppy Grace Mate plush bottles

As an alternative to the usual dice in the rearview mirror comes Poppy bottles in plush for extra styling in the cabin.



Do you not like the smell of a Poppy air freshener, but do you want to be part of the gang, or just want more styling in the cabin of your car or truck? Well, Poppy has made these "air fresheners" bottles in plush as an alternative to the classic dice in the rearview mirror.

Available in white (jasmin), brown (vanilla), blue (freesia), and red (cherry). The pack contains 2 composite plush bottles with a 70cm cord. L: 10cm, W: 8cm, H: 14cm.

# matronics.11

Buy online at www.matronics.eu/170046

# Product overview

#### Blue



SKU 170046

### Brown



SKU 170048

#### Red



SKU 170047

# White



SKU 170049