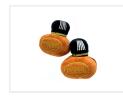

# Poppy Grace Mate plush bottles

As an alternative to the usual dice in the rearview mirror comes Poppy bottles in plush for extra styling in the cabin.



Do you not like the smell of a Poppy air freshener, but do you want to be part of the gang, or just want more styling in the cabin of your car or truck? Well, Poppy has made these "air fresheners" bottles in plush as an alternative to the classic dice in the rearview mirror.

Available in white (jasmin), brown (vanilla), blue (freesia), and red (cherry). The pack contains 2 composite plush bottles with a 70cm cord. L: 10cm, W: 8cm, H: 14cm.

# matronics.11

Buy online at www.matronics.eu/170046

# Product overview

#### Blue



SKU 170046

### Brown



SKU 170048

#### Red



SKU 170047

# White



SKU 170049