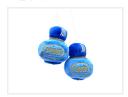

# Poppy Grace Mate plush bottles

As an alternative to the usual dice in the rearview mirror comes Poppy bottles in plush for extra styling in the cabin.



Do you not like the smell of a Poppy air freshener, but do you want to be part of the gang, or just want more styling in the cabin of your car or truck? Well, Poppy has made these "air fresheners" bottles in plush as an alternative to the classic dice in the rearview mirror.

Available in white (jasmin), brown (vanilla), blue (freesia), and red (cherry). The pack contains 2 composite plush bottles with a 70cm cord. L: 10cm, W: 8cm, H: 14cm.

# matronics.11

Buy online at www.matronics.eu/170046

# Product overview

#### Blue



SKU 170046

### Brown



SKU 170048

#### Red



SKU 170047

# White



SKU 170049