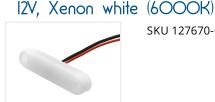

24V, Xenon white (6000K)

SKU 127720-CW

24V, Warm white (3000K)

SKU 127720-WW

24V, Yellow

SKU 127720-AM

24V, Green

SKU 127720-GR