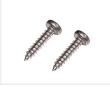

U 127670-CW

# 12V, Neutral white (4000K)



SKU 127670-NW

12V, Red



SKU 127670-RD

I2V, Blue



SKU 127670-BL

12V, Golden yellow



SKU 127670-GY

24V, Xenon white (6000K)



SKU 127720-CW

24V, Warm white (3000K)



SKU 127720-WW

24V, Yellow



SKU 127720-AM

24V, Green



SKU 127720-GR

#### I2V, Warm white (3000K)



SKU 127670-WW

#### 12V, Yellow



SKU 127670-AM

# I2V, Green



SKU 127670-GR

#### 24V, Red / Green / Blue (RGB)



SKU 127710 Dimensions: 11 x 66.4 x 16.4mm

#### 24V, Neutral white (4000K)



SKU 127720-NW

# 24V, Red



SKU 127720-RD

# 24V, Blue



SKU 127720-BL

# 24V, Golden yellow



SKU 127720-GY

# Mounting set, Stainless M3 30mm

SKU 507642



# (-3-3-W

Mounting set, Stainless M3 20mm

SKU 507641

# Mounting set, Stainless M3 screw (2,9xl3)

SKU 507645



# Product pictures