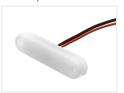

#### Matronics Neon Effect lamp

Durable, compact and bright lamp for 12V and 24V. Neon look, with bright medium-power LEDs.

Durable, compact and bright RGB lamp in neon look, with 6 medium-power RGB LEDs, that gives you plenty light. The housing is made of frosted polycarbonate, and it is potted with frosted plastic. Combined these gives you a lamp with great looking neon-light.

#### 12V, Red / Green / Blue (RGB)

SKU 127660 Dimensions: 11 x 66.4 x 16.4mm

SKU 127670-CW