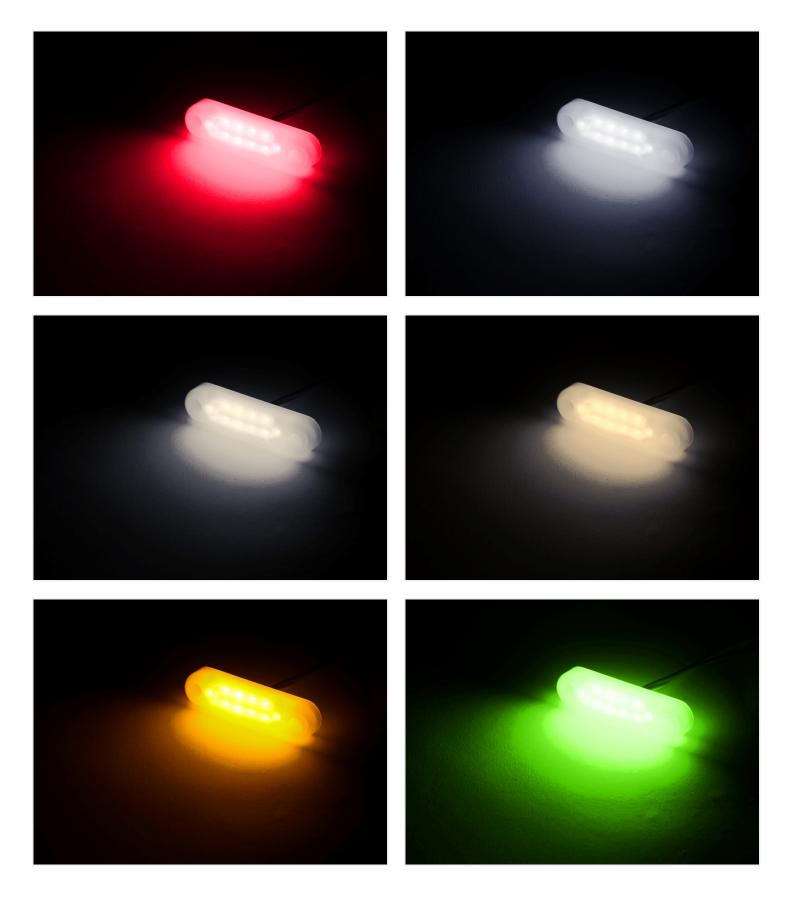

#### Single color lamp

The lamps have a total of 12 LEDs, that gives you a bright light, perfect for colored effect lighting, or just as a small compact lamp with white light.

# 12V, Neutral white (4000K)

SKU 127670-NW

12V, Red

SKU 127670-RD

I2V, Blue

SKU 127670-BL

12V, Golden yellow

SKU 127670-GY

24V, Xenon white (6000K)

SKU 127720-CW

24V, Warm white (3000K)

SKU 127720-WW

24V, Yellow

SKU 127720-AM

24V, Green

SKU 127720-GR