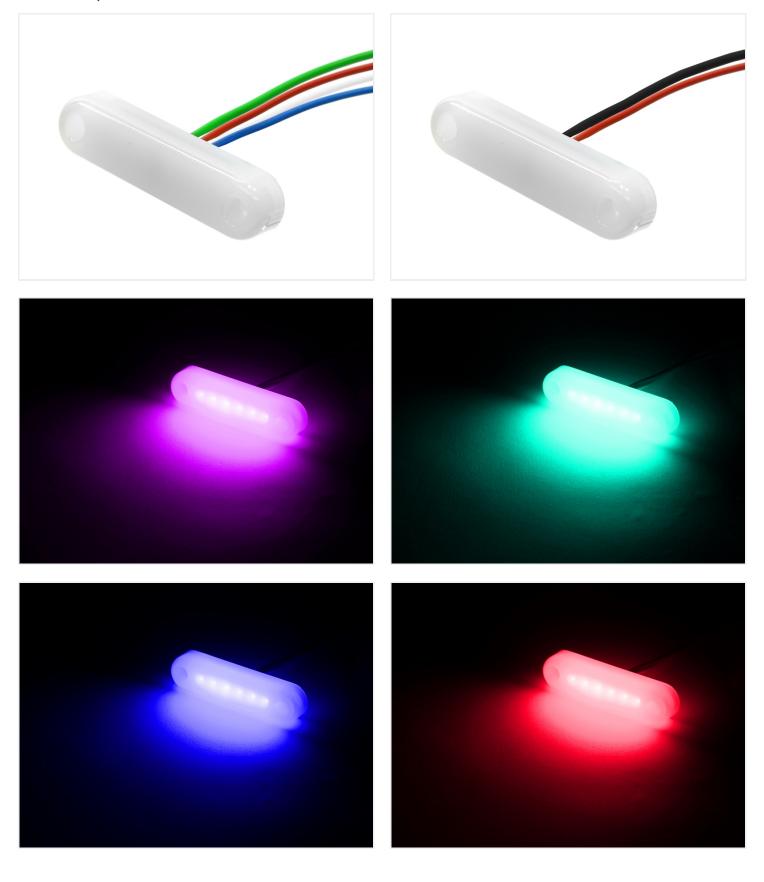

#### RGB lamp

Lamp with a total of 6 chips, with a total of 18 LEDs, that is ready to be connected to all common RGB controllers, for 12V or 24V depending on model bought.

Connecting the RGB lamp

- Red wire Red minus
- Green wire Green minus
- Blue wire- Blue minus
- White wire Common anode / plus

#### 12V, Red / Green / Blue (RGB)

SKU 127660 Dimensions: 11 x 66.4 x 16.4mm

SKU 127670-CW

#### 24V, Red / Green / Blue (RGB)

SKU 127710 Dimensions: 11 x 66.4 x 16.4mm