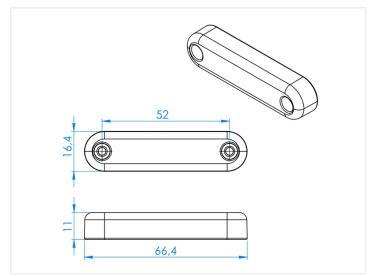

The light is an upgrade of our classic Flexbox 3 and Flexbox 6, and it has the same 52mm hole-spacing. The lamp is optimally fastened with stainless M3 bolts.

They are too bright to be used as marker lights, but they can be used as supplemental lights for brake light or indicators. Notice that they are not ECE-approved.

#### 12V, Red / Green / Blue (RGB)

SKU 127660 Dimensions: 11 x 66.4 x 16.4mm

SKU 127670-CW

#### 24V, Red / Green / Blue (RGB)

SKU 127710 Dimensions: 11 x 66.4 x 16.4mm