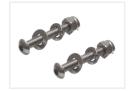

# Mounting set, Stainless M3 30mm

SKU 507642

# (-3-3-W

Mounting set, Stainless M3 20mm

SKU 507641