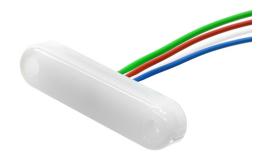

#### Matronics Neon Effect lamp

Durable, compact and bright lamp for 12V and 24V. Neon look, with bright medium-power LEDs.

Durable, compact and bright RGB lamp in neon look, with 6 medium-power RGB LEDs, that gives you plenty light. The housing is made of frosted polycarbonate, and it is potted with frosted plastic. Combined these gives you a lamp with great looking neon-light.

#### RGB lamp

Lamp with a total of 6 chips, with a total of 18 LEDs, that is ready to be connected to all common RGB controllers, for 12V or 24V depending on model bought.

Connecting the RGB lamp

- Red wire Red minus
- Green wire Green minus
- Blue wire- Blue minus
- White wire Common anode / plus

#### 12V, Red / Green / Blue (RGB)

SKU 127660 Dimensions: 11 x 66.4 x 16.4mm

SKU 127670-CW