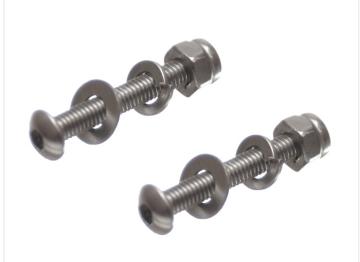

# Mounting set, Stainless M3 30mm

SKU 507642

# (-3-3-W

Mounting set, Stainless M3 20mm

SKU 507641

# Mounting set, Stainless M3 screw (2,9xl3)

SKU 507645