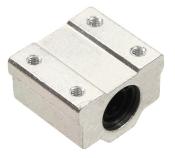

### Bearing block for 8mm steel axle / shaft

Linear block for 8mm axle, with holes for mounting of part.

Linear block for 8mm axle, with holes for mounting of part, typically called SC8UU. There are 4 rows of balls inside the block, which gives you an even and precise movement.

There are  $4 \ge M4$  holes on top, as well as  $4 \ge 3.4$  mm holes in the bottom, you can cut with M4 threads.

#### Bearing block for 8mm steel axle / shaft

SKU A008912 Dimensions: 18 x 30 x 34mm