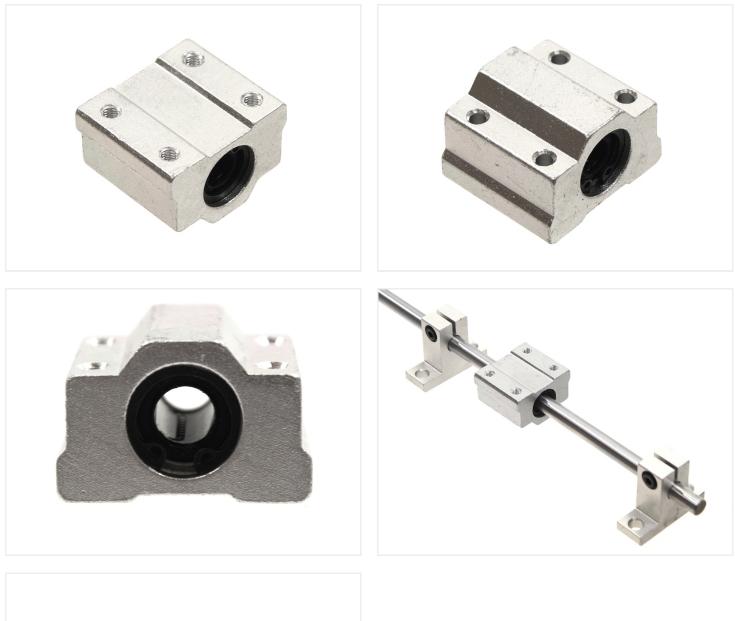

### Bearing block for 8mm steel axle / shaft

Linear block for 8mm axle, with holes for mounting of part.

Linear block for 8mm axle, with holes for mounting of part, typically called SC8UU. There are 4 rows of balls inside the block, which gives you an even and precise movement.

There are  $4 \ge M4$  holes on top, as well as  $4 \ge 3.4$  mm holes in the bottom, you can cut with M4 threads.

#### Bearing block for 8mm steel axle / shaft

SKU A008912 Dimensions: 18 x 30 x 34mm

## Product pictures