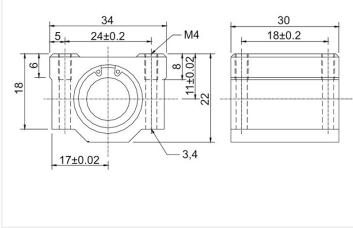

#### Bearing block for 8mm steel axle / shaft

SKU A008912 Dimensions: 18 x 30 x 34mm