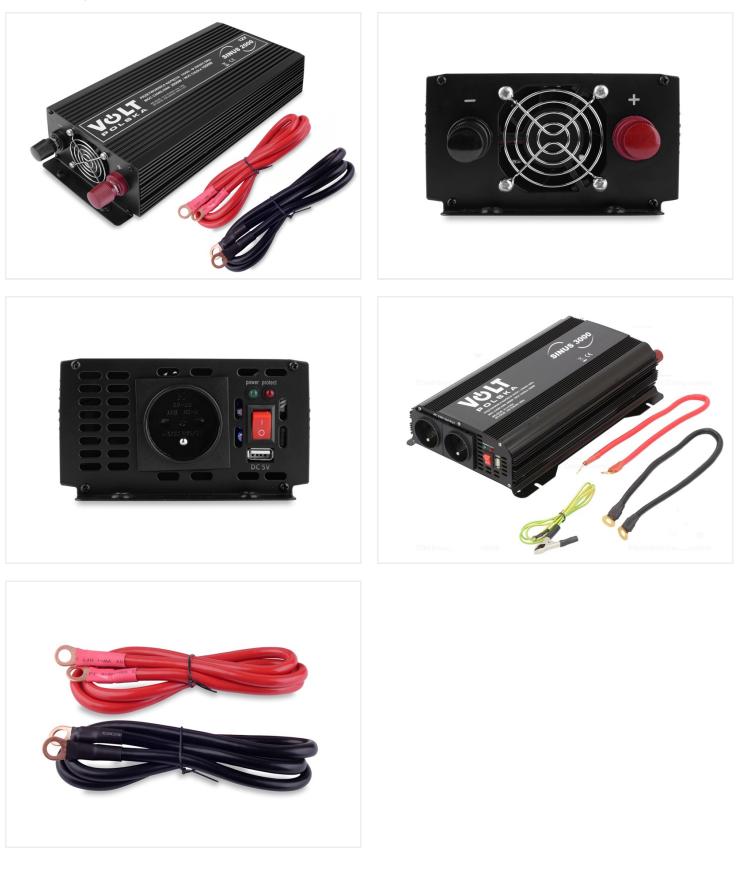

imensions: 75 x 315 x 130mm

### 12V DC, 1500W



SKU 503111 Input voltage: 10,5V - 15,5V DC Continuous power: 1500W Full load (peak): 3000W Output voltage: 225V ~ 235V Output frequency: 50 Hz (±2Hz) Surrounding temperature: -10°C to 40°C Weight: 4kg Dimensions: 94 x 342 x 201mm

### 24V DC, 1000W



SKU 503112 Input voltage: 21V - 31V DC Continuous power: 1000W Full load (peak): 2000W Output voltage: 225V ~ 235V Output frequency: 50 Hz (±2Hz) Surrounding temperature: -10°C to 40°C Weight: 2,2kg Dimensions: 75 x 315 x 130mm

#### 24V DC, 1500W



SKU 503113 Input voltage: 21V - 31V DC Continuous power: 1500W Full load (peak): 3000W Output voltage: 225V ~ 235V Output frequency: 50 Hz (±2Hz) Surrounding temperature: -10°C to 40°C Weight: 4kg Dimensions: 94 x 342 x 201mm

# Product pictures