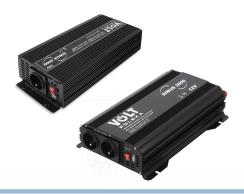

### 12V / 24V DC to 23OV AC inverter, pure sinus

Powerful inverters, 1000W and 1500W in 12V and 24V DC respectively to 230V. As these have pure sinus output, the inverters can be used for all electronics.

Powerful inverters at 1000W and 1500W. As these have pure sinus output, they can be used for all kinds of electronics. Available as 12V and 24V DC.

With the large effect, they can be used for microwaves and similar machines, that use high power.

### Product overview