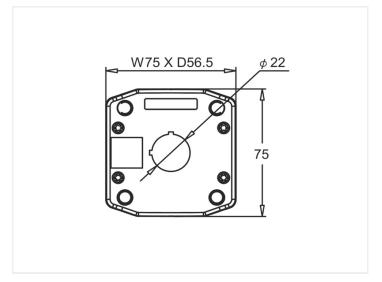

# Auspicious T2 - Enclosure

Enclosure with holes ready for 1-4 Auspicious T2 switches. Possibility for PG13.5 cable-gland in the end.

Enclosure with holes ready for 1-4 Auspicious T2 switches. Possibility for PG13.5 cable-gland in the end.

The enclosure is closed with 4 screws, and there is also 4 holes to fasten the enclosure to a surface.

Buy online at <a href="https://www.matronics.eu/519401">www.matronics.eu/519401</a>