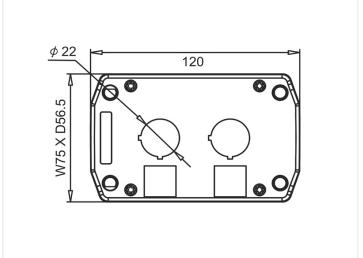

# Auspicious T2 - Enclosure

Enclosure with holes ready for 1-4 Auspicious T2 switches. Possibility for PG13.5 cable-gland in the end.

Enclosure with holes ready for 1-4 Auspicious T2 switches. Possibility for PG13.5 cable-gland in the end.

The enclosure is closed with 4 screws, and there is also 4 holes to fasten the enclosure to a surface.

Buy online at <a href="https://www.matronics.eu/519401">www.matronics.eu/519401</a>

### Gray/Black, I hole

SKU 519411

## Gray/Black, 2 holes

SKU 519412