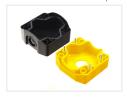

### Yellow/Black, I holes

SKU 519401

### Yellow/Black, 2 holes

SKU 519402

#### Yellow/Black, 3 holes

SKU 519403