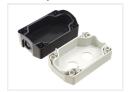

### Gray/Black, I hole

SKU 519411

## Gray/Black, 2 holes

SKU 519412

## Gray/Black, 3 holes

SKU 519413

## Gray/Black, 4 holes

SKU 519414