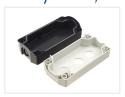

### Gray/Black, I hole

SKU 519411

## Gray/Black, 2 holes

SKU 519412

## Gray/Black, 3 holes

SKU 519413