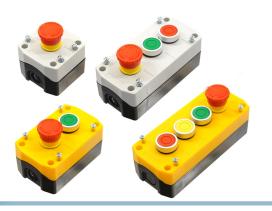

# Auspicious T2 - Enclosure

Enclosure with holes ready for 1-4 Auspicious T2 switches. Possibility for PG13.5 cable-gland in the end.

Enclosure with holes ready for 1-4 Auspicious T2 switches. Possibility for PG13.5 cable-gland in the end.

The enclosure is closed with 4 screws, and there is also 4 holes to fasten the enclosure to a surface.

Buy online at <a href="https://www.matronics.eu/519401">www.matronics.eu/519401</a>

### Product overview