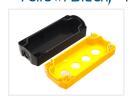

### Yellow/Black, I holes

SKU 519401

### Yellow/Black, 2 holes

SKU 519402

#### Yellow/Black, 3 holes

SKU 519403

#### Yellow/Black, 4 holes

SKU 519404