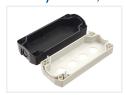

### Gray/Black, I hole

SKU 519411

## Gray/Black, 2 holes

SKU 519412

## Gray/Black, 3 holes

SKU 519413

## Gray/Black, 4 holes

SKU 519414