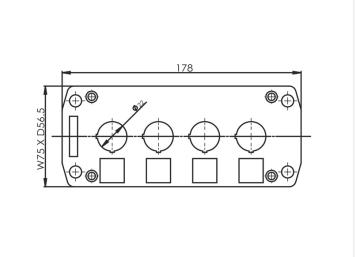

# Auspicious T2 - Enclosure

Enclosure with holes ready for 1-4 Auspicious T2 switches. Possibility for PG13.5 cable-gland in the end.

Enclosure with holes ready for 1-4 Auspicious T2 switches. Possibility for PG13.5 cable-gland in the end.

The enclosure is closed with 4 screws, and there is also 4 holes to fasten the enclosure to a surface.

Buy online at <a href="https://www.matronics.eu/519401">www.matronics.eu/519401</a>

## Gray/Black, 4 holes

SKU 519414

#### Yellow/Black, 4 holes

SKU 519404