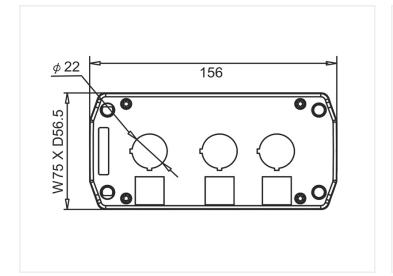

# Auspicious T2 - Enclosure

Enclosure with holes ready for 1-4 Auspicious T2 switches. Possibility for PG13.5 cable-gland in the end.

Enclosure with holes ready for 1-4 Auspicious T2 switches. Possibility for PG13.5 cable-gland in the end.

The enclosure is closed with 4 screws, and there is also 4 holes to fasten the enclosure to a surface.

Buy online at <a href="https://www.matronics.eu/519401">www.matronics.eu/519401</a>

## Gray/Black, 3 holes

SKU 519413

## Gray/Black, 4 holes

SKU 519414