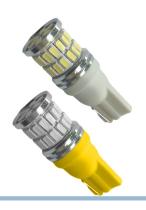

### W3W / W5W 36xSMD Position set I2V

Very bright position set bulbs with 6 SMD, provides strong and broad light. Available in xenon-white and yellow.

Very bright position set bulbs with 36 SMD, provide strong and broad light.

#### Xenon white

SKU 120378 Voltage: 12V

Consumption: 0,34A / 4W

Lumen: 900lm Kelvin: 5700K Equals: 15W

## Yellow/Orange

SKU 120379 Voltage: 12V

Consumption: 0,30A / 3,6W

Lumen: 300lm Equals: 15W