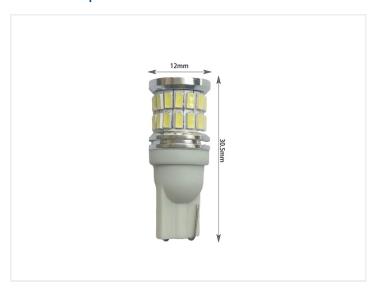

### W3W / W5W 36xSMD Position set I2V

Very bright position set bulbs with 6 SMD, provides strong and broad light. Available in xenon-white and yellow.

Very bright position set bulbs with 36 SMD, provide strong and broad light.

#### Xenon white

SKU 120378 Voltage: 12V

Consumption: 0,34A / 4W

Lumen: 900lm Kelvin: 5700K Equals: 15W