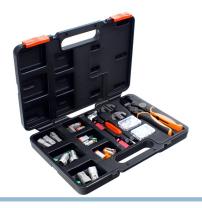

## Deutsch DT Crimp Tool in a Large Assortment Box

Complete set with crimp tool, 2 sets of jaws, extraction and insertions tool, and a selection of Deutsch terminals and connectors.

Complete set in a case, with Deutsch DT crimp tool, 2 sets of jaws, extraction and insertions tool, and a selection of Deutsch terminals and connectors.

#### Case content:

- 15 stamped male-terminals
- 15 stamped female-terminals
- 15 solid male-terminals
- 15 solid female-terminals
- 2 plastic containers for terminals
- 3 x 2-pins female-terminal connector
- 3 x 2-pins male-terminal connector
- 2 x 3-pins female-terminal connector
- 2 x 3pins male-terminal connector
- 2 x 4-pins female-terminal connector
- 2 x 4-pins make-terminal connector
- 6 x terminal blinding-caps
- 3 x terminal extraction tool