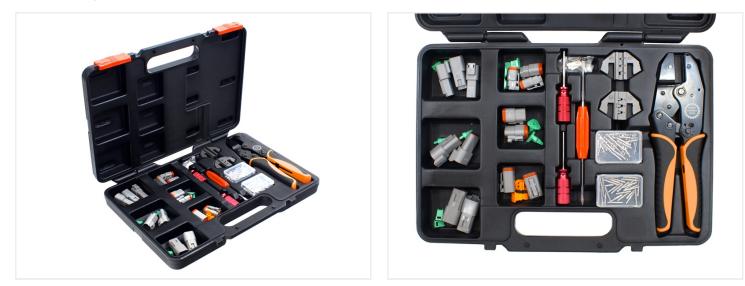

The crimp tool and the two jaw sets are very high quality, which you can clearly feel when using them. The jaws / inserts are easily mounted and removed from the tool, because of the smart click-system, that is typically only seen in more expensive tools.

The box is made of sturdy plastic with simple slide-locks.

#### Case content:

- 15 stamped male-terminals
- 15 stamped female-terminals
- 15 solid male-terminals
- 15 solid female-terminals
- 2 plastic containers for terminals
- 3 x 2-pins female-terminal connector
- 3 x 2-pins male-terminal connector
- 2 x 3-pins female-terminal connector
- 2 x 3pins male-terminal connector
- 2 x 4-pins female-terminal connector
- 2 x 4-pins make-terminal connector
- 6 x terminal blinding-caps
- 3 x terminal extraction tool