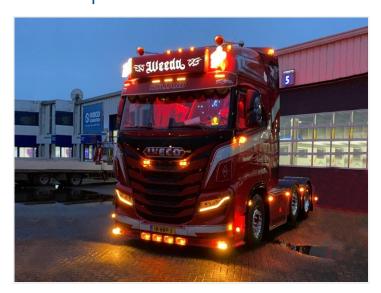

### NECO S-way, DRL conversion kit 2020+

Complete set with LED emitters, that replace the original white. The set consists of 4 boards and thermal paste for mounting.

Complete set with LED emitters, that replace the original cold-white to yellow/ orange light. The powerful high quality LEDs creates a bright light, that matches the original brightness. The boards are made of aluminium to extend the liftetime, as these better conduct heat from the LEDs down to the heat sinks.