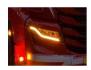

### NECO S-way, DRL conversion kit 2020+

Complete set with LED emitters, that replace the original white. The set consists of 4 boards and thermal paste for mounting.

Complete set with LED emitters, that replace the original cold-white to yellow/ orange light. The powerful high quality LEDs creates a bright light, that matches the original brightness. The boards are made of aluminium to extend the liftetime, as these better conduct heat from the LEDs down to the heat sinks.

The set consists of 4 boards, 2 for right, 2 for left, and thermal paste that is used between the emitters and the heatsink.

Notice that the emitters are not ECE approved.