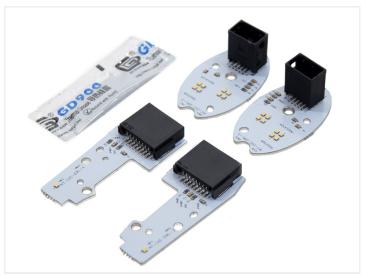

### NECO S-way, DRL conversion kit 2020+

Complete set with LED emitters, that replace the original white. The set consists of 4 boards and thermal paste for mounting.

Complete set with LED emitters, that replace the original cold-white to yellow/ orange light. The powerful high quality LEDs creates a bright light, that matches the original brightness. The boards are made of aluminium to extend the liftetime, as these better conduct heat from the LEDs down to the heat sinks.

The set consists of 4 boards, 2 for right, 2 for left, and thermal paste that is used between the emitters and the heatsink.

Notice that the emitters are not ECE approved.

#### Mounting

The kit is very easy to mount, as we use the original connectors.

The original emitters are mounted on heat sinks, that are fastened on the back of the lights. These are removed carefully, and the connector disconnected from the boards. The boards are removed, and the heatsink cleaned if necessary. Apply a thin even layer of thermal paste. Boards are mounted to the heatsinks. The heatsinks are mounted to the headlight again, and the lamp assembled.