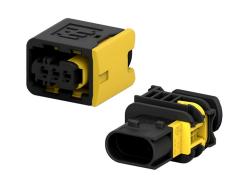

#### Complete AMP MCP 2.8 connector

Complete set consisting of a connector, 2 terminals and 2 rubber gaskets. Fits wires from 1.0mm2 to 2.5mm2.

Complete set consisting of a connector, 2 terminals and 2 rubber gaskets. Fits wires from 1.0mm2 to 2.5mm2.

These connectors are used in newer vehicles, such as cars and trucks.

You can use these connectors for connecting to existing wire harnesses, change harnesses, or for making your own waterproof connections.