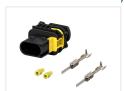

#### Male-terminals, 2 poles

SKU 509742

# Female-terminals, 2 poles SKU 509732

Accessory, Cover for male-terminal plug

SKU P502-423