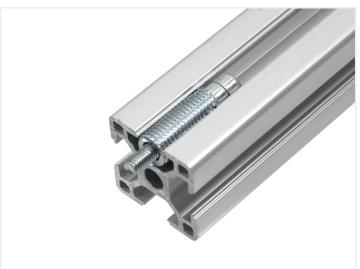

### Serie 3O - Automatic connector

Connector that is screwed in to the end of a track on a series 30 profile. The included M5 bolt is put through and used for fastening.

Connector that is screwed in to the end of a track on a series 30 profile. The included M5 bolt is put through and used for fastening.

The connector has a flat end that is put in to the track, where after you turn the connector in. Notice that the thread is reversed. There is a hexagonal head on the indside, and you can use a powerful drill to turn it in, eg. with low speed / gear.