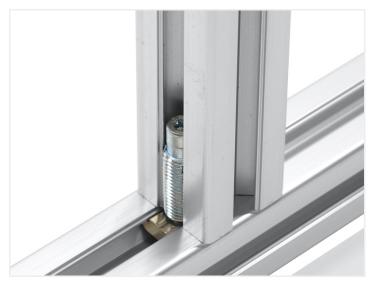

### Serie 3O - Automatic connector

Connector that is screwed in to the end of a track on a series 30 profile. The included M5 bolt is put through and used for fastening.

Connector that is screwed in to the end of a track on a series 30 profile. The included M5 bolt is put through and used for fastening.

The connector has a flat end that is put in to the track, where after you turn the connector in. Notice that the thread is reversed. There is a hexagonal head on the indside, and you can use a powerful drill to turn it in, eg. with low speed / gear.

#### Serie 3O - Automatic connector

SKU A300330 Dimensions: mm