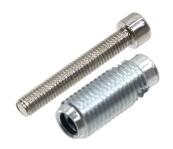

### Serie 3O - Automatic connector

Connector that is screwed in to the end of a track on a series 30 profile. The included M5 bolt is put through and used for fastening.

Connector that is screwed in to the end of a track on a series 30 profile. The included M5 bolt is put through and used for fastening.

The connector has a flat end that is put in to the track, where after you turn the connector in. Notice that the thread is reversed. There is a hexagonal head on the indside, and you can use a powerful drill to turn it in, eg. with low speed / gear.