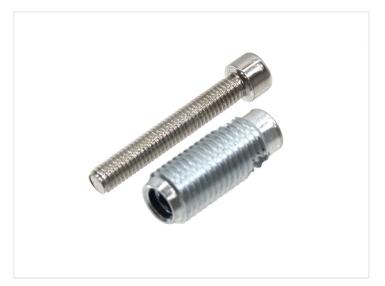

### Serie 3O - Automatic connector

Connector that is screwed in to the end of a track on a series 30 profile. The included M5 bolt is put through and used for fastening.

Connector that is screwed in to the end of a track on a series 30 profile. The included M5 bolt is put through and used for fastening.

The connector has a flat end that is put in to the track, where after you turn the connector in. Notice that the thread is reversed. There is a hexagonal head on the indside, and you can use a powerful drill to turn it in, eg. with low speed / gear.