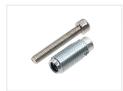

### Serie 3O - Automatic connector

Connector that is screwed in to the end of a track on a series 30 profile. The included M5 bolt is put through and used for fastening.

Connector that is screwed in to the end of a track on a series 30 profile. The included M5 bolt is put through and used for fastening.

The connector has a flat end that is put in to the track, where after you turn the connector in. Notice that the thread is reversed. There is a hexagonal head on the indside, and you can use a powerful drill to turn it in, eg. with low speed / gear.