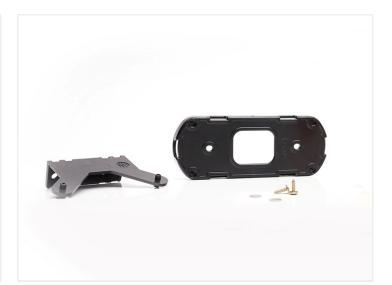

By having the Neon-look you do not see the individual LEDs but give a diffused light. The lamps can be used for side-marking and position-lights front and back. Available in yellow, red, and white.

The lamp is mounted to the supplied mounting brackets and the additional screws and washers. The lamps have a 24cm cable. Can be used for both 12V and 24V.