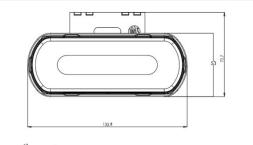

#### Yellow

SKU 24608412 Dimensions: 25 x 53 x 133.8mm

### White

SKU 24608414 Dimensions: 25 x 53 x 133.8mm

#### Red

SKU 24608413 Dimensions: 25 x 53 x 133.8mm