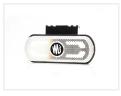

ight. This gives you a marker light which, in addition to illuminating to the side, also lights down to the road. This makes it much easier to reverse, as you have arrow marks on the road that guides you to where your trailer is. In addition, it can also give a nice effect to, for example, illuminate your mud flaps, etc.

By having the Neon-look you do not see the individual LEDs but give a diffused light. The lamps can be used for side-marking and position-lights front and back. Available in yellow, red, and white.

The lamp is mounted to the supplied mounting brackets and the additional screws and washers. The lamps have a 24cm cable. Can be used for both 12V and 24V.

All models are E-approved.

### Product overview

#### Yellow



SKU 24608412 Dimensions: 25 x 53 x 133.8mm

### White



SKU 24608414 Dimensions: 25 x 53 x 133.8mm

# matronics.1

Buy online at <u>www.matronics.eu/24608412</u>

### Specifications

Consumption 12V / 24V 2,2W / 4,4W

#### Red



SKU 24608413 Dimensions: 25 x 53 x 133.8mm

## Product pictures