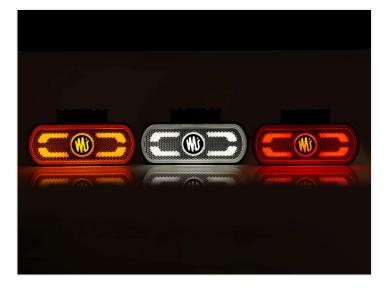

By having the Neon-look you do not see the individual LEDs but give a diffused light. The lamps can be used for side-marking and position-lights front and back. Available in yellow, red, and white.

The lamp is mounted to the supplied mounting brackets and the additional screws and washers. The lamps have a 24cm cable. Can be used for both 12V and 24V.

#### Yellow

SKU 24608412 Dimensions: 25 x 53 x 133.8mm

### White

SKU 24608414 Dimensions: 25 x 53 x 133.8mm

#### Red

SKU 24608413 Dimensions: 25 x 53 x 133.8mm