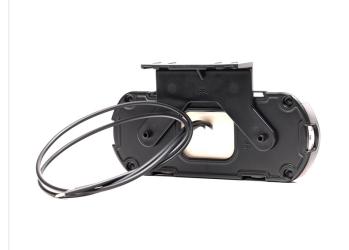

### WAS ROAD LINER LED sidemarkerlamp 12-24V

LED marker lamp by WAS with reflex, NEON-look, and "Road Liner" that, in addition to shining to the side, also shines down to the road.

LED marker-lamp by WAS with built-in reflex, NEON-look, and "Road Liner light. This gives you a marker light which, in addition to illuminating to the side, also lights down to the road. This makes it much easier to reverse, as you have arrow marks on the road that guides you to where your trailer is. In addition, it can also give a nice effect to, for example, illuminate your mud flaps, etc.

By having the Neon-look you do not see the individual LEDs but give a diffused light. The lamps can be used for side-marking and position-lights front and back. Available in yellow, red, and white.

The lamp is mounted to the supplied mounting brackets and the additional screws and washers. The lamps have a 24cm cable. Can be used for both 12V and 24V.