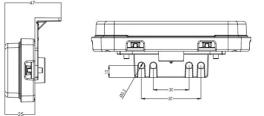

#### Yellow

SKU 24608412 Dimensions: 25 x 53 x 133.8mm

### White

SKU 24608414 Dimensions: 25 x 53 x 133.8mm

#### Red

SKU 24608413 Dimensions: 25 x 53 x 133.8mm