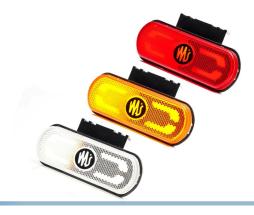

### WAS ROAD LINER LED sidemarkerlamp 12-24V

LED marker lamp by WAS with reflex, NEON-look, and "Road Liner" that, in addition to shining to the side, also shines down to the road.

LED marker-lamp by WAS with built-in reflex, NEON-look, and "Road Liner light. This gives you a marker light which, in addition to illuminating to the side, also lights down to the road. This makes it much easier to reverse, as you have arrow marks on the road that guides you to where your trailer is. In addition, it can also give a nice effect to, for example, illuminate your mud flaps, etc.

By having the Neon-look you do not see the individual LEDs but give a diffused light. The lamps can be used for side-marking and position-lights front and back. Available in yellow, red, and white.

The lamp is mounted to the supplied mounting brackets and the additional screws and washers. The lamps have a 24cm cable. Can be used for both 12V and 24V.

#### Yellow

SKU 24608412 Dimensions: 25 x 53 x 133.8mm

### White

SKU 24608414 Dimensions: 25 x 53 x 133.8mm

#### Red

SKU 24608413 Dimensions: 25 x 53 x 133.8mm