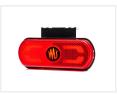

s on the road that guides you to where your trailer is. In addition, it can also give a nice effect to, for example, illuminate your mud flaps, etc.

By having the Neon-look you do not see the individual LEDs but give a diffused light. The lamps can be used for side-marking and position-lights front and back. Available in yellow, red, and white.

The lamp is mounted to the supplied mounting brackets and the additional screws and washers. The lamps have a 24cm cable. Can be used for both 12V and 24V.

All models are E-approved.

### Product overview

#### Yellow



SKU 24608412 Dimensions: 25 x 53 x 133.8mm

### White



SKU 24608414 Dimensions: 25 x 53 x 133.8mm

# matronics.1

Buy online at <u>www.matronics.eu/24608412</u>

### Specifications

Consumption 12V / 24V 2,2W / 4,4W

#### Red



SKU 24608413 Dimensions: 25 x 53 x 133.8mm

## Product pictures