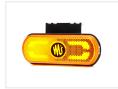

by WAS with built-in reflex, NEON-look, and "Road Liner light. This gives you a marker light which, in addition to illuminating to the side, also lights down to the road. This makes it much easier to reverse, as you have arrow marks on the road that guides you to where your trailer is. In addition, it can also give a nice effect to, for example, illuminate your mud flaps, etc.

By having the Neon-look you do not see the individual LEDs but give a diffused light. The lamps can be used for side-marking and position-lights front and back. Available in yellow, red, and white.

The lamp is mounted to the supplied mounting brackets and the additional screws and washers. The lamps have a 24cm cable. Can be used for both 12V and 24V.

All models are E-approved.

### Product overview

#### Yellow



SKU 24608412 Dimensions: 25 x 53 x 133.8mm

### White



SKU 24608414 Dimensions: 25 x 53 x 133.8mm

# matronics.1

Buy online at <u>www.matronics.eu/24608412</u>

### Specifications

Consumption 12V / 24V 2,2W / 4,4W

#### Red



SKU 24608413 Dimensions: 25 x 53 x 133.8mm

## Product pictures