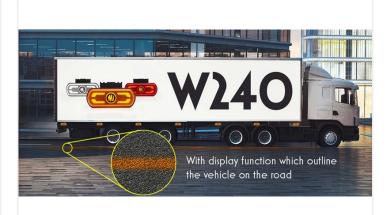

### WAS ROAD LINER LED sidemarkerlamp 12-24V

LED marker lamp by WAS with reflex, NEON-look, and "Road Liner" that, in addition to shining to the side, also shines down to the road.

LED marker-lamp by WAS with built-in reflex, NEON-look, and "Road Liner light. This gives you a marker light which, in addition to illuminating to the side, also lights down to the road. This makes it much easier to reverse, as you have arrow marks on the road that guides you to where your trailer is. In addition, it can also give a nice effect to, for example, illuminate your mud flaps, etc.

By having the Neon-look you do not see the individual LEDs but give a diffused light. The lamps can be used for side-marking and position-lights front and back. Available in yellow, red, and white.

The lamp is mounted to the supplied mounting brackets and the additional screws and washers. The lamps have a 24cm cable. Can be used for both 12V and 24V.