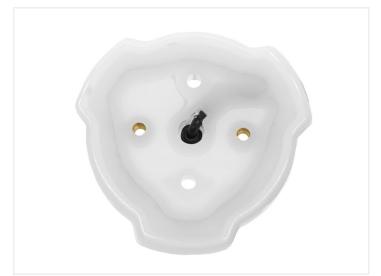

The copy-emblems are recognized by the two bosses on the back. The light base is mounted with bolts in the threaded inserts in the plastic. After this the two bosses on the emblem are glued in to the light base. Be aware how the bosses are placed in regards to the emblem, sometimes the manufacturer rotates these incorrectly, and the emblem has to be mounted "tilted".

The emblem is simple to connect with its 3 meter wire.