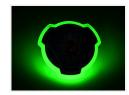

.

No emblem is included. This is only the light base.

The copy-emblems are recognized by the two bosses on the back. The light base is mounted with bolts in the threaded inserts in the plastic. After this the two bosses on the emblem are glued in to the light base. Be aware how the bosses are placed in regards to the emblem, sometimes the manufacturer rotates these incorrectly, and the emblem has to be mounted "tilted".

The emblem is simple to connect with its 3 meter wire.

# matronics.

Buy online at www.matronics.eu/240872-AM

#### **Specifications**

Consumption 1.5W Voltage 24-30V

### Product overview

### Yellow



SKU 240872-AM

### Xenon white



SKU 240872-CW

### Red



SKU 240872-RD

## Mounting, Tape - 3M VHB (I5xI5x3mm)



SKU 507172

### Blue



SKU 240872-BL

### Green



SKU 240872-GR

### Warm white



SKU 240872-WW

### Mounting, Bolt-set



SKU 240873-MT

# Product pictures