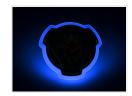

iple colors, and is dimmable.

No emblem is included. This is only the light base.

The copy-emblems are recognized by the two bosses on the back. The light base is mounted with bolts in the threaded inserts in the plastic. After this the two bosses on the emblem are glued in to the light base. Be aware how the bosses are placed in regards to the emblem, sometimes the manufacturer rotates these incorrectly, and the emblem has to be mounted "tilted".

The emblem is simple to connect with its 3 meter wire.

# matronics.

Buy online at www.matronics.eu/240872-AM

#### **Specifications**

Consumption 1.5W Voltage 24-30V

### Product overview

### Yellow



SKU 240872-AM

### Xenon white



SKU 240872-CW

### Red



SKU 240872-RD

## Mounting, Tape - 3M VHB (I5xI5x3mm)



SKU 507172

### Blue



SKU 240872-BL

### Green



SKU 240872-GR

### Warm white



SKU 240872-WW

### Mounting, Bolt-set



SKU 240873-MT

# Product pictures