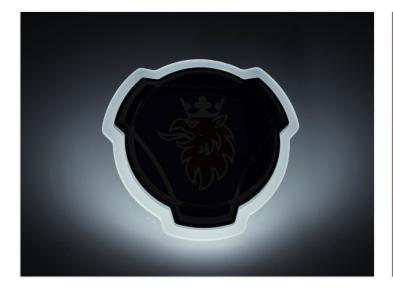

### Light base for Copy Scania Emblem with LED edge

Waterproof IP65 light base for Scania copy-emblems, that creates a beautiful LED neon outline behind the emblem. Easy to mount. Multiple light-colors.

Waterproof light base for Scania copy-emblems, that creates a beautiful LED neon outline behind the emblem. The emblem is available in multiple colors, and is dimmable.

No emblem is included. This is only the light base.