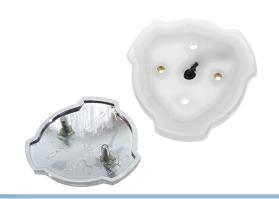

### Light base for Copy Scania Emblem with LED edge

Waterproof IP65 light base for Scania copy-emblems, that creates a beautiful LED neon outline behind the emblem. Easy to mount. Multiple light-colors.

Waterproof light base for Scania copy-emblems, that creates a beautiful LED neon outline behind the emblem. The emblem is available in multiple colors, and is dimmable.

No emblem is included. This is only the light base.

The copy-emblems are recognized by the two bosses on the back. The light base is mounted with bolts in the threaded inserts in the plastic. After this the two bosses on the emblem are glued in to the light base. Be aware how the bosses are placed in regards to the emblem, sometimes the manufacturer rotates these incorrectly, and the emblem has to be mounted "tilted".

The emblem is simple to connect with its 3 meter wire.