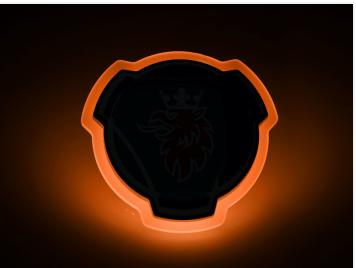

### Light base for Copy Scania Emblem with LED edge

Waterproof IP65 light base for Scania copy-emblems, that creates a beautiful LED neon outline behind the emblem. Easy to mount. Multiple light-colors.

Waterproof light base for Scania copy-emblems, that creates a beautiful LED neon outline behind the emblem. The emblem is available in multiple colors, and is dimmable.

No emblem is included. This is only the light base.