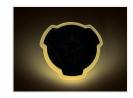

only the light base.

The copy-emblems are recognized by the two bosses on the back. The light base is mounted with bolts in the threaded inserts in the plastic. After this the two bosses on the emblem are glued in to the light base. Be aware how the bosses are placed in regards to the emblem, sometimes the manufacturer rotates these incorrectly, and the emblem has to be mounted "tilted".

The emblem is simple to connect with its 3 meter wire.

# matronics.

Buy online at www.matronics.eu/240872-AM

#### **Specifications**

Consumption 1.5W Voltage 24-30V

### Product overview

### Yellow



SKU 240872-AM

### Xenon white



SKU 240872-CW

### Red



SKU 240872-RD

## Mounting, Tape - 3M VHB (I5xI5x3mm)



SKU 507172

### Blue



SKU 240872-BL

### Green



SKU 240872-GR

### Warm white



SKU 240872-WW

### Mounting, Bolt-set



SKU 240873-MT

# Product pictures