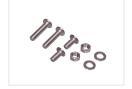

re recognized by the two bosses on the back. The light base is mounted with bolts in the threaded inserts in the plastic. After this the two bosses on the emblem are glued in to the light base. Be aware how the bosses are placed in regards to the emblem, sometimes the manufacturer rotates these incorrectly, and the emblem has to be mounted "tilted".

The emblem is simple to connect with its 3 meter wire.

# matronics.

Buy online at www.matronics.eu/240872-AM

#### **Specifications**

Consumption 1.5W Voltage 24-30V

### Product overview

### Yellow



SKU 240872-AM

### Xenon white



SKU 240872-CW

### Red



SKU 240872-RD

## Mounting, Tape - 3M VHB (I5xI5x3mm)



SKU 507172

### Blue



SKU 240872-BL

### Green



SKU 240872-GR

### Warm white



SKU 240872-WW

### Mounting, Bolt-set



SKU 240873-MT

# Product pictures