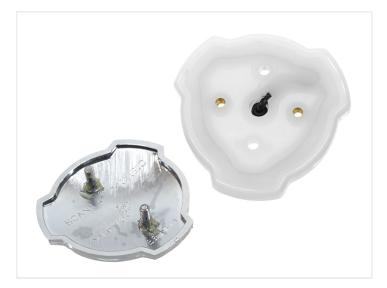

The copy-emblems are recognized by the two bosses on the back. The light base is mounted with bolts in the threaded inserts in the plastic. After this the two bosses on the emblem are glued in to the light base. Be aware how the bosses are placed in regards to the emblem, sometimes the manufacturer rotates these incorrectly, and the emblem has to be mounted "tilted".

The emblem is simple to connect with its 3 meter wire.

### Product overview