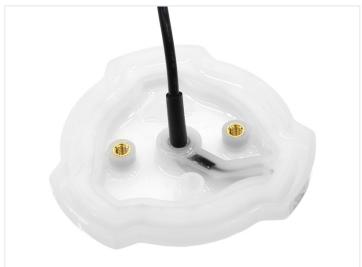

The copy-emblems are recognized by the two bosses on the back. The light base is mounted with bolts in the threaded inserts in the plastic. After this the two bosses on the emblem are glued in to the light base. Be aware how the bosses are placed in regards to the emblem, sometimes the manufacturer rotates these incorrectly, and the emblem has to be mounted "tilted".

The emblem is simple to connect with its 3 meter wire.