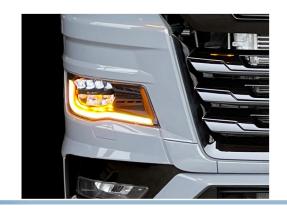

### MAN LED DRL conversion kit (2020+)

Complete set to convert the original xenon-white DRL. The set consists of two boards and thermal paste.

Complete set to convert the original xenon-white DRL. The set consists of two boards and thermal paste. There are 8 powerful LEDs on each board, newest generation of high power 5W LEDs from Edison. The brightness is equivalent to the original.

# Product pictures