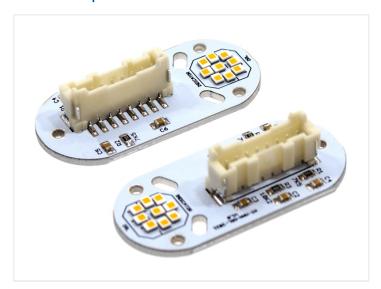

### MAN LED DRL conversion kit (2020+)

Complete set to convert the original xenon-white DRL. The set consists of two boards and thermal paste.

Complete set to convert the original xenon-white DRL. The set consists of two boards and thermal paste. There are 8 powerful LEDs on each board, newest generation of high power 5W LEDs from Edison. The brightness is equivalent to the original.

The alu-PCBs optimize the heat transfer and extend the lifespan of the LEDs. The emitters have the same dimensions, and use the same connectors as original, making them very easy to mount.

Notice that the emitters are not ECE-approved.