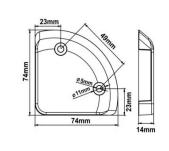

#### Prostrobe Lift

SKU 731080A Voltage: 12-36V DC Consumption 12V / 24V: 0,19A / 0,09A Work temperature: -30°C til +60°C LEDs: 4\*1,5W Dimensions: 14 x 74 x 74mm matronics...l Buy online at <u>www.matronics.eu/731080A</u>