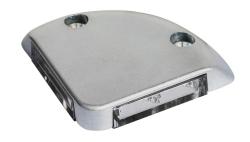

# Prostrobe Lift

Very flat LED lamp perfect for all kinds of lifts. LED warning strobe with 6 different patterns. R6, ECER10 og ECER148 approved.

Prostrobe Lift LED lamp that, with its very flat and slim design, is perfectly suited for all kinds of lifts or other surfaces where there is no space for bigger strobe-lights, nor should sight much.

#### Prostrobe Lift

SKU 731080A Voltage: 12-36V DC Consumption 12V / 24V: 0,19A / 0,09A Work temperature: -30°C til +60°C LEDs: 4\*1,5W Dimensions: 14 x 74 x 74mm matronics...l Buy online at <u>www.matronics.eu/731080A</u>