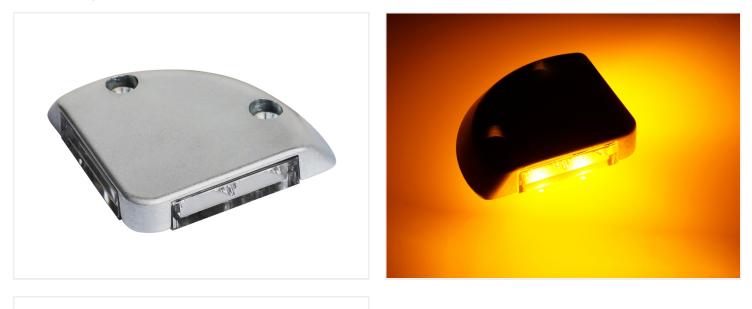

# Prostrobe Lift

Very flat LED lamp perfect for all kinds of lifts. LED warning strobe with 6 different patterns. R6, ECER10 og ECER148 approved.

Prostrobe Lift LED lamp that, with its very flat and slim design, is perfectly suited for all kinds of lifts or other surfaces where there is no space for bigger strobe-lights, nor should sight much.

The warning light has 6 different patterns. The lamps remembers the pattern, so that you do not have to do a new setup each time.Prostrobe Lift is R6, ECER10 and ECER148 approved.

#### Prostrobe Lift

SKU 731080A Voltage: 12-36V DC Consumption 12V / 24V: 0,19A / 0,09A Work temperature: -30°C til +60°C LEDs: 4\*1,5W Dimensions: 14 x 74 x 74mm matronics...l Buy online at <u>www.matronics.eu/731080A</u>