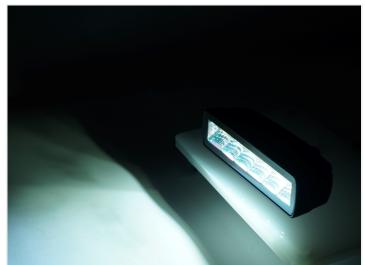

# Black-series FLAT-STROBE LED work-lamp, Flood IO-3OV 288O Im

Flat lamp with "invisible" white powerful LEDs and bult-in R65-approved strobelight. Can be used, for example as a work lamp or as an extra backlight.

Flat lamp with 6 powerful white LEDs. It can be used, for example as a work lamp or as an extra backlight. Furthermore, the LED bars have integrated R65-approved strobe light in the upper half of the bar. There is no possibility to synchronize or switching between flash patterns.

The lamp has a built-in thermo-function that throttles the brightness if the components should overheat. In that way, you get the best possible outcome of high light output and durability.

The alu-house has a powerful powder-coating. The light color is 5700K and the lens of 90 degrees gives a good diffusion of light, suitable for work and back-up light.

### Product pictures