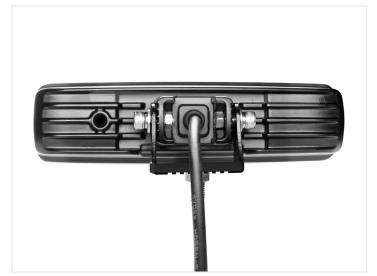

a built-in thermo-function that throttles the brightness if the components should overheat. In that way, you get the best possible outcome of high light output and durability.

The alu-house has a powerful powder-coating. The light color is 5700K and the lens of 90 degrees gives a good diffusion of light, suitable for work and back-up light.

Includes brackets, bolts and nuts for fastening.

### matronics.

Buy online at www.matronics.eu/24606214

#### Product overview

## Black-series FLAT-STROBE LED work-lamp, Flood IO-3OV 2880 Im



SKU 24606214 LEDs: 6 x 5W Osram LED light scattering: 90° Lumen: 1727-2880lm Voltage: 10-30V

Colortemperature: 5700K

Work temperature: -20°C to +50°C

Consumtion (12V): 1,77A Consumtion (24V): 0,94A Dimensions: 60 x 43.7 x 157mm

### Product pictures