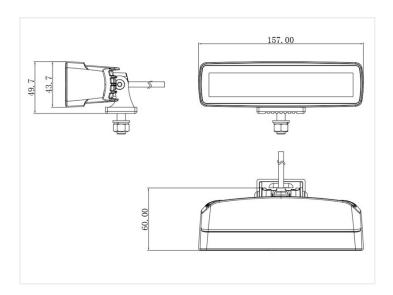

#### Product overview

Consumtion (12V): 1,77A Consumtion (24V): 0,94A Dimensions: 60 x 43.7 x 157mm

### Product pictures