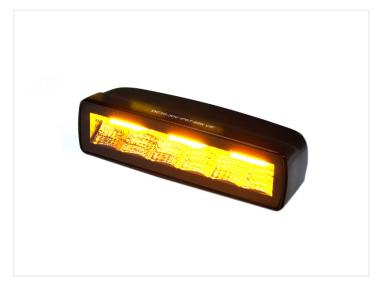

Flat lamp with 6 powerful white LEDs. It can be used, for example as a work lamp or as an extra backlight. Furthermore, the LED bars have integrated R65-approved strobe light in the upper half of the bar. There is no possibility to synchronize or switching between flash patterns.

### Product pictures