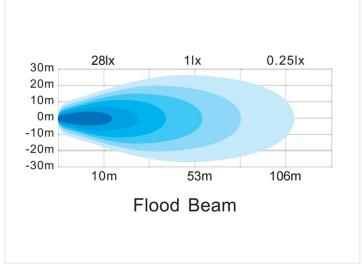

The lamp has a built-in thermo-function that throttles the brightness if the components should overheat. In that way, you get the best possible outcome of high light output and durability.

The alu-house has a powerful powder-coating. The light color is 5700K and the lens of 90 degrees gives a good diffusion of light, suitable for work and back-up light.

## Black-series FLAT-STROBE LED work-lamp, Flood IO-3OV 2880 Im

SKU 24606214 LEDs: 6 x 5W Osram LED light scattering: 90° Lumen: 1727-2880lm Voltage: 10-30V

Colortemperature: 5700K

Work temperature: -20°C to +50°C