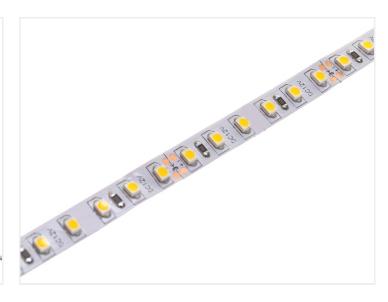

Buy online at www.matronics.eu/970000

Data: Length: 100cm Watt: 8,4 Watt Color: Warm white 3000K Beam: 120 grader Light output: 700 lumen Voltage: 24V