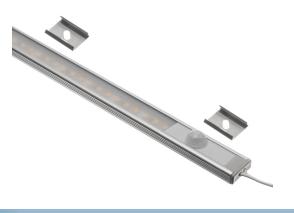

Matronics Interior Lightbar with a Motion Sensor, 100cm - 24V 8,4W - Warm white 3000K - Clearance 27

Completely assembled Matronics Interior Lightbar with a Motion Sensor 100cm length, with 24V Warm white 3000K LED strip.

Completely assembled Matronics Interior Lightbar with a Motion Sensor 100cm length, with 24V Warm white 3000K LED strip.

You can find more description about this product on the product page.

Note that this product is a clearance sale. We only have 1 profile(s) in stock. We might be able to make more, but the price will be higher. Contact us if you have questions.