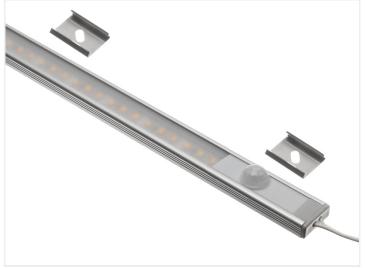

Matronics Interior Lightbar with a Motion Sensor, 100cm - 24V 8,4W - Warm white 3000K - Clearance 27

Completely assembled Matronics Interior Lightbar with a Motion Sensor 100cm length, with 24V Warm white 3000K LED strip.

Completely assembled Matronics Interior Lightbar with a Motion Sensor 100cm length, with 24V Warm white 3000K LED strip.

You can find more description about this product on the product page.

Note that this product is a clearance sale. We only have 1 profile(s) in stock. We might be able to make more, but the price will be higher. Contact us if you have questions.