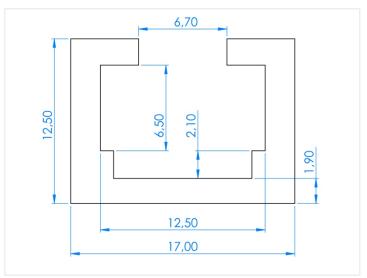

## T-track guide-rail system - Mini profile

Small guide-rail for the T-Track system, that fits with various accessories. Measures only 17 x 12.5mm

Small guide-rail for the T-Track system, that fits with various accessories. The profile only measures only  $17 \times 12.5$ mm, and is equivalent to the tracks that are in the fence profile, meaning you can use the same accessories in this profile.