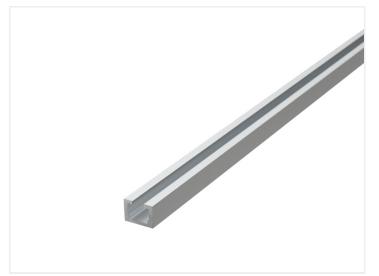

## T-track guide-rail system - Mini profile

Small guide-rail for the T-Track system, that fits with various accessories. Measures only 17 x 12.5mm

Small guide-rail for the T-Track system, that fits with various accessories. The profile only measures only  $17 \times 12.5$ mm, and is equivalent to the tracks that are in the fence profile, meaning you can use the same accessories in this profile.