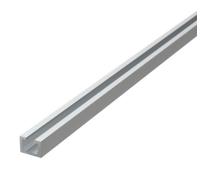

## T-track guide-rail system - Mini profile

Small guide-rail for the T-Track system, that fits with various accessories. Measures only 17 x 12.5mm

Small guide-rail for the T-Track system, that fits with various accessories. The profile only measures only  $17 \times 12.5$ mm, and is equivalent to the tracks that are in the fence profile, meaning you can use the same accessories in this profile.