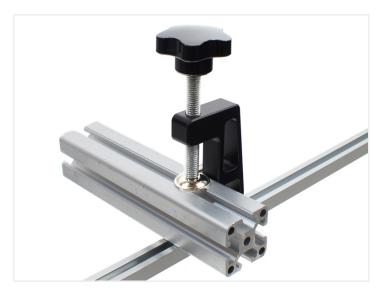

## T-track guide-rail system - Mini profile

Small guide-rail for the T-Track system, that fits with various accessories. Measures only 17 x 12.5mm

Small guide-rail for the T-Track system, that fits with various accessories. The profile only measures only  $17 \times 12.5$ mm, and is equivalent to the tracks that are in the fence profile, meaning you can use the same accessories in this profile.