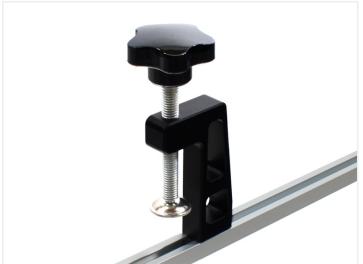

## T-track guide-rail system - Mini profile

Small guide-rail for the T-Track system, that fits with various accessories. Measures only 17 x 12.5mm

Small guide-rail for the T-Track system, that fits with various accessories. The profile only measures only  $17 \times 12.5$ mm, and is equivalent to the tracks that are in the fence profile, meaning you can use the same accessories in this profile.