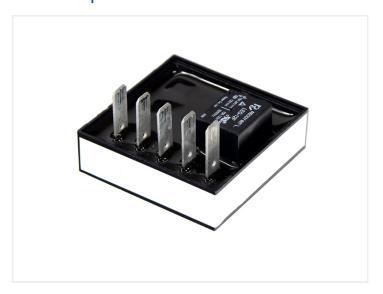

# Matronics Dual Color - Colorchanger / polarity flip controller

Color changer for our Dual Color products. Swaps plus and minus when there is a voltage on the input signal.



Color changer for our Dual Color products. Swaps plus and minus when there is a voltage on the input signal.

#### Connection

• Red: Plus

• Black: Mínus / Ground

• Gray 1 and 2: Outputs

Blue: Control signal

### matronics.11

Buy online at www.matronics.eu/240108

#### **Specifications**

Wires 20cm Max current 6A

#### Product overview

#### 24V



SKU 240108 Dimensions: 30 x 40 x 35mm

#### 12V



SKU 240107 Dimensions: 30 x 40 x 35mm

## Product pictures