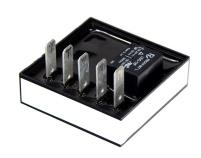

# Matronics Dual Color - Colorchanger / polarity flip controller

Color changer for our Dual Color products. Swaps plus and minus when there is a voltage on the input signal.



Color changer for our Dual Color products. Swaps plus and minus when there is a voltage on the input signal.

#### Connection

• Red: Plus

• Black: Mínus / Ground

• Gray 1 and 2: Outputs

Blue: Control signal

### matronics.11

Buy online at www.matronics.eu/240108

#### **Specifications**

Wires 20cm Max current 6A

#### Product overview

#### 24V



SKU 240108 Dimensions: 30 x 40 x 35mm

#### 12V



SKU 240107 Dimensions: 30 x 40 x 35mm

## Product pictures