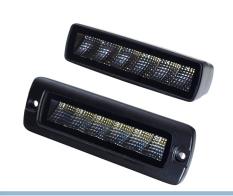

# Black-series FLAT LED work-lamp, Flood IO-3OV 2880 lm

Flat lamp with "invisible" white powerful LEDs. Can be used, for example as a work lamp or as an extra reverse light. Available as standard or built-in model.

Flat lamp with powerful white LEDs. It can be used, for example as a work lamp or as an extra reverse light. Available as standard or built-in model.

Light scattering: 90 degree

Produced in black coloured aluminium with a plastic front.

A simple mounting with a supplied mounting angle, as well as a 40 cm wire.