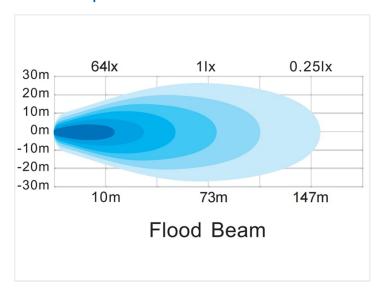

odel.

Light scattering: 90 degree

Produced in black coloured aluminium with a plastic front.

A simple mounting with a supplied mounting angle, as well as a 40 cm wire.

### matronics.11

Buy online at www.matronics.eu/24606217

#### Product overview

#### Standart



SKU 24606217

LEDs: 6 x 5W Osram LED

Lumen: 2880lm Voltage: 10-30V

Colortemperature: 5700K

Work temperature: -20°C to +50°C Consumtion (12V): 2,04A

Consumtion (24V): 1,04A Dimensions: 60 x 43.7 x 157mm

#### Built-in



SKU 24606221

LEDs: 6 x 5W Osram LED

Lumen: 2880lm Voltage: 10-30V

Colortemperature: 5700K

Work temperature: -20°C to +50°C

Consumtion (12V): 2,04A Consumtion (24V): 1,04A

Recessed hole dimensions: 42x156mm

(minimum)

Screw hole distance: 176mm Dimensions: 52.6 x 61.8 x 196mm

## Product pictures