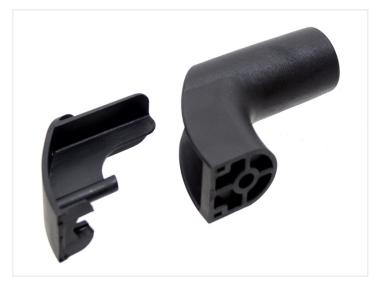

## Serie 40 - Tube handle, 30mm

Large handle for series 40 profiles. The Ø30mm alu-tube can be cut off and is then put into the ends, which are fastened with M8 bolts.

Large handle for series 40 profiles. The anodized Ø30mm aluminum tube can be cut off to the wanted length and is then put into the ends, which are fastened with M8 bolts. The plastic ends are made of reinforced nylon for maximum durability.

End-caps are included for the ends so that the handle gets a nice finish with hidden fastening.

The tube is 370mm long, and the total maximum length of the complete handle is 542mm.