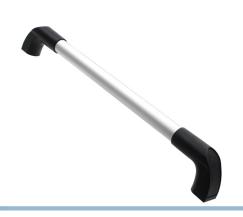

## Serie 40 - Tube handle, 30mm

Large handle for series 40 profiles. The Ø30mm alu-tube can be cut off and is then put into the ends, which are fastened with M8 bolts.

Large handle for series 40 profiles. The anodized Ø30mm aluminum tube can be cut off to the wanted length and is then put into the ends, which are fastened with M8 bolts. The plastic ends are made of reinforced nylon for maximum durability.

End-caps are included for the ends so that the handle gets a nice finish with hidden fastening.

The tube is 370mm long, and the total maximum length of the complete handle is 542mm.

## Serie 40 - Tube handle, 30mm

SKU A400420K Dimensions: 75 x 542 x 36mm