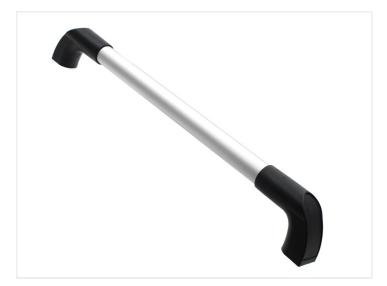

## Serie 40 - Tube handle, 30mm

Large handle for series 40 profiles. The Ø30mm alu-tube can be cut off and is then put into the ends, which are fastened with M8 bolts.

Large handle for series 40 profiles. The anodized Ø30mm aluminum tube can be cut off to the wanted length and is then put into the ends, which are fastened with M8 bolts. The plastic ends are made of reinforced nylon for maximum durability.

End-caps are included for the ends so that the handle gets a nice finish with hidden fastening.

The tube is 370mm long, and the total maximum length of the complete handle is 542mm.

## Serie 40 - Tube handle, 30mm

SKU A400420K Dimensions: 75 x 542 x 36mm