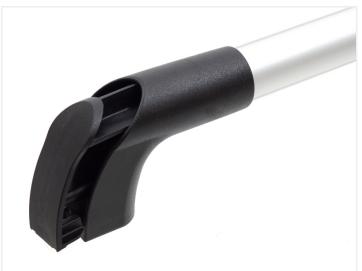

## Serie 40 - Tube handle, 30mm

Large handle for series 40 profiles. The Ø30mm alu-tube can be cut off and is then put into the ends, which are fastened with M8 bolts.

Large handle for series 40 profiles. The anodized Ø30mm aluminum tube can be cut off to the wanted length and is then put into the ends, which are fastened with M8 bolts. The plastic ends are made of reinforced nylon for maximum durability.

End-caps are included for the ends so that the handle gets a nice finish with hidden fastening.

The tube is 370mm long, and the total maximum length of the complete handle is 542mm.