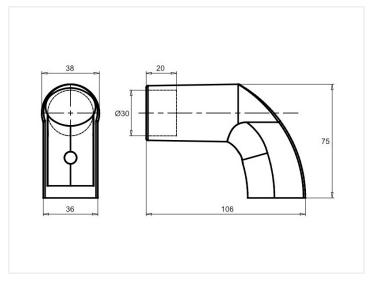

mm

Large handle for series 40 profiles. The Ø30mm alu-tube can be cut off and is then put into the ends, which are fastened with M8 bolts.



Large handle for series 40 profiles. The anodized Ø30mm aluminum tube can be cut off to the wanted length and is then put into the ends, which are fastened with M8 bolts. The plastic ends are made of reinforced nylon for maximum durability.

End-caps are included for the ends so that the handle gets a nice finish with hidden fastening.

The tube is 370mm long, and the total maximum length of the complete handle is 542mm.

# matronics.11

Buy online at <a href="https://www.matronics.eu/A400420K">www.matronics.eu/A400420K</a>

#### Product overview

## Serie 40 - Tube handle, 30mm



SKU A400420K Dimensions: 75 x 542 x 36mm

# Product pictures