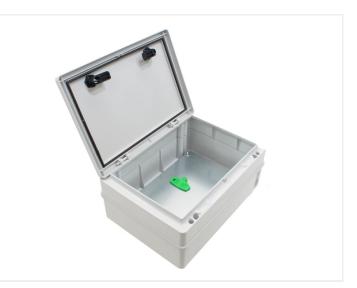

## Closet-enclosure ABS, IP65

Water-proof plastic enclosures with closet-door and key and lots of space for power supplies and other larger equipment.

Water-proof plastic enclosures in different shapes with lots of space for power supplies and other larger equipment. The built-in closet-door makes it easy to excess your components and lock it back up with the supplied key.

It is possible to mount parts in the bottom of the enclosure, for example, a DIN rail for various controllers.

The enclosure is perfect for mounting outdoors and can handle temperatures from -40 to +80 degrees. It is water-proof with IP65 and it is impact-resistant with IK08 classifications.