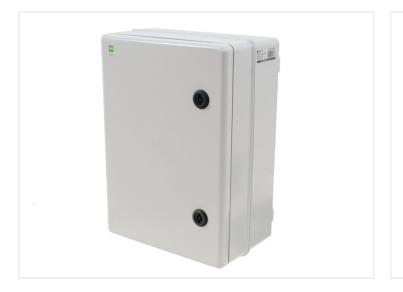

## Closet-enclosure ABS, IP65

Water-proof plastic enclosures with closet-door and key and lots of space for power supplies and other larger equipment.

Water-proof plastic enclosures in different shapes with lots of space for power supplies and other larger equipment. The built-in closet-door makes it easy to excess your components and lock it back up with the supplied key.

It is possible to mount parts in the bottom of the enclosure, for example, a DIN rail for various controllers.

The enclosure is perfect for mounting outdoors and can handle temperatures from -40 to +80 degrees. It is water-proof with IP65 and it is impact-resistant with IK08 classifications.