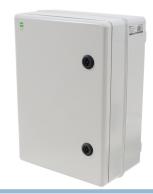

## Closet-enclosure ABS, IP65

Water-proof plastic enclosures with closet-door and key and lots of space for power supplies and other larger equipment.

Water-proof plastic enclosures in different shapes with lots of space for power supplies and other larger equipment. The built-in closet-door makes it easy to excess your components and lock it back up with the supplied key.

It is possible to mount parts in the bottom of the enclosure, for example, a DIN rail for various controllers.

The enclosure is perfect for mounting outdoors and can handle temperatures from -40 to +80 degrees. It is water-proof with IP65 and it is impact-resistant with IK08 classifications.