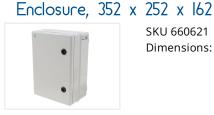

#### Enclosure, 352 x 252 x 142

SKU 660620 Dimensions: 142 x 352 x 252mm

SKU 660621 Dimensions: 162 x 352 x 252mm