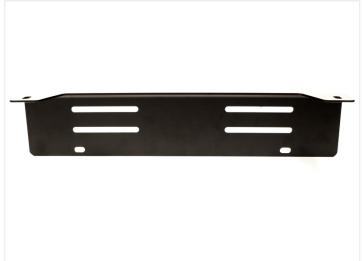

## EU Licenseplate-bracket for LED bars

EU Lincenseplate bracket that makes it possible to easily mount LED bars/lights on your car, truck, bus etc. - round or square.

Licenseplate-bracket that fits all EU-licenseplate, that makes it easy to mount your square or round LED bars / lights and ensures that you avoid all kinds of trouble. Can easily be used for cars. buses, trucks, etc.

The licenseplate-bracket is made out of anodized aluminum (6063) with a black powder-coat.

There are no bolts, nuts, etc. included and also not any kind of LED light.

### EU Licenseplate-bracket for LED bars

SKU 24606479 Dimensions: 74 x 107.5 x 515mm