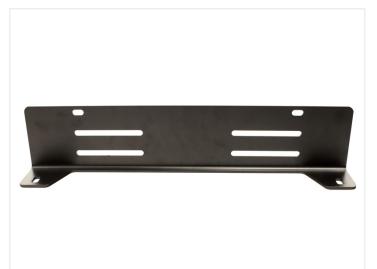

## EU Licenseplate-bracket for LED bars

EU Lincenseplate bracket that makes it possible to easily mount LED bars/lights on your car, truck, bus etc. - round or square.

Licenseplate-bracket that fits all EU-licenseplate, that makes it easy to mount your square or round LED bars / lights and ensures that you avoid all kinds of trouble. Can easily be used for cars. buses, trucks, etc.

The licenseplate-bracket is made out of anodized aluminum (6063) with a black powder-coat.

There are no bolts, nuts, etc. included and also not any kind of LED light.

### EU Licenseplate-bracket for LED bars

SKU 24606479 Dimensions: 74 x 107.5 x 515mm