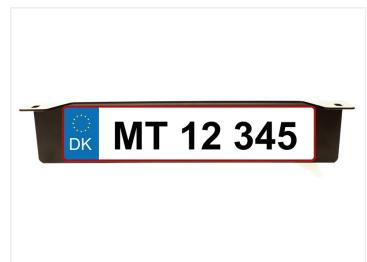

## EU Licenseplate-bracket for LED bars

EU Lincenseplate bracket that makes it possible to easily mount LED bars/lights on your car, truck, bus etc. - round or square.

Licenseplate-bracket that fits all EU-licenseplate, that makes it easy to mount your square or round LED bars / lights and ensures that you avoid all kinds of trouble. Can easily be used for cars. buses, trucks, etc.

The licenseplate-bracket is made out of anodized aluminum (6063) with a black powder-coat.

There are no bolts, nuts, etc. included and also not any kind of LED light.

### EU Licenseplate-bracket for LED bars

SKU 24606479 Dimensions: 74 x 107.5 x 515mm