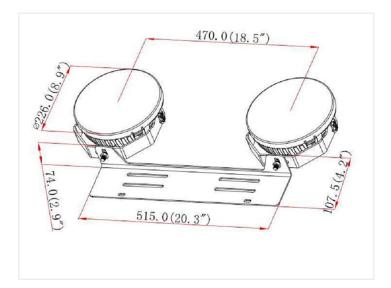

### EU Licenseplate-bracket for LED bars

SKU 24606479 Dimensions: 74 x 107.5 x 515mm