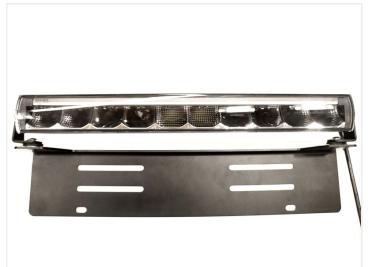

## EU Licenseplate-bracket for LED bars

EU Lincenseplate bracket that makes it possible to easily mount LED bars/lights on your car, truck, bus etc. - round or square.

Licenseplate-bracket that fits all EU-licenseplate, that makes it easy to mount your square or round LED bars / lights and ensures that you avoid all kinds of trouble. Can easily be used for cars. buses, trucks, etc.

The licenseplate-bracket is made out of anodized aluminum (6063) with a black powder-coat.

There are no bolts, nuts, etc. included and also not any kind of LED light.

### EU Licenseplate-bracket for LED bars

SKU 24606479 Dimensions: 74 x 107.5 x 515mm