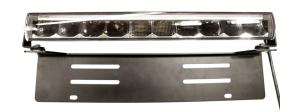

## EU Licenseplate-bracket for LED bars

EU Lincenseplate bracket that makes it possible to easily mount LED bars/lights on your car, truck, bus etc. - round or square.

Licenseplate-bracket that fits all EU-licenseplate, that makes it easy to mount your square or round LED bars / lights and ensures that you avoid all kinds of trouble. Can easily be used for cars. buses, trucks, etc.

The licenseplate-bracket is made out of anodized aluminum (6063) with a black powder-coat.

There are no bolts, nuts, etc. included and also not any kind of LED light.

### EU Licenseplate-bracket for LED bars

SKU 24606479 Dimensions: 74 x 107.5 x 515mm