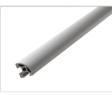

## Serie 20 - Profile - Rounded 20x20

Profile with base measures 20x20, with two of the corners rounded, so that the profile has a quarter-circle shape. T-slot on 2 sides.

Profile with base measures 20x20, with two of the corners rounded, so that the profile has a quarter-circle shape. There is T-slot on 2 sides, while the 2 other sides are completely flat rounded.

The profile is an easy choice for corners, where you do not need the outer tracks, or where sharp corners are undesirable.