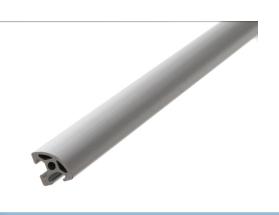

## Serie 20 - Profile - Rounded 20x20

Profile with base measures 20x20, with two of the corners rounded, so that the profile has a quarter-circle shape. T-slot on 2 sides.

Profile with base measures 20x20, with two of the corners rounded, so that the profile has a quarter-circle shape. There is T-slot on 2 sides, while the 2 other sides are completely flat rounded.

The profile is an easy choice for corners, where you do not need the outer tracks, or where sharp corners are undesirable.