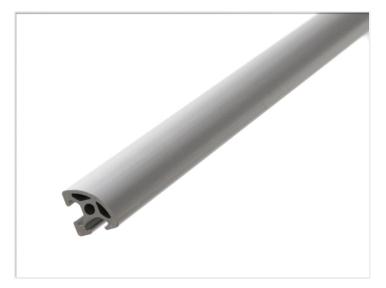

## Serie 20 - Profile - Rounded 20x20

Profile with base measures 20x20, with two of the corners rounded, so that the profile has a quarter-circle shape. T-slot on 2 sides.

Profile with base measures 20x20, with two of the corners rounded, so that the profile has a quarter-circle shape. There is T-slot on 2 sides, while the 2 other sides are completely flat rounded.

The profile is an easy choice for corners, where you do not need the outer tracks, or where sharp corners are undesirable.

## Product pictures