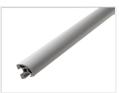

## Serie 20 - Profile - Rounded 20x20

Profile with base measures 20x20, with two of the corners rounded, so that the profile has a quarter-circle shape. T-slot on 2 sides.

Profile with base measures 20x20, with two of the corners rounded, so that the profile has a quarter-circle shape. There is T-slot on 2 sides, while the 2 other sides are completely flat rounded.

The profile is an easy choice for corners, where you do not need the outer tracks, or where sharp corners are undesirable.