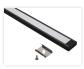

## Topmet Surface I4 LED profile

Extra wide U-profile in aluminium, intended for 14mm LED stripes. A very low height with hidden mounting clips.

An extra wide U-profile in aluminium, intended for 14mm LED stripes. A very low height with hidden mounting clips that give you a very clean and simple design. Buy online at: www.matronics.eu/133231

The profile fits maximum 14mm LED stripes, such as Philips Hue LED stripes.

The complete aluminium set contains a plastic botton, a plastic front, 2 mounting clips with 2 screws for the1-metre-set and 4 mounting clips with 4 screws for the 2-metres-set.