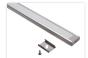

## Topmet Surface I4 LED profile

Extra wide U-profile in aluminium, intended for 14mm LED stripes. A very low height with hidden mounting clips.

An extra wide U-profile in aluminium, intended for 14mm LED stripes. A very low height with hidden mounting clips that give you a very clean and simple design. Buy online at: www.matronics.eu/133231

The profile fits maximum 14mm LED stripes, such as Philips Hue LED stripes.

The complete aluminium set contains a plastic botton, a plastic front, 2 mounting clips with 2 screws for the1-metre-set and 4 mounting clips with 4 screws for the 2-metres-set.

Anodized with white front, 1 meter SKU 133231

Anodized with frosted front, 1 meter SKU 133231F

Anodized with white front, 2 meter SKU 133232

Anodized with white front, 3 meter SKU 133233

White with white front, 1 meter SKU 133251