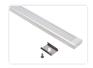

## Topmet Surface I4 LED profile

Extra wide U-profile in aluminium, intended for 14mm LED stripes. A very low height with hidden mounting clips.

An extra wide U-profile in aluminium, intended for 14mm LED stripes. A very low height with hidden mounting clips that give you a very clean and simple design. Buy online at: www.matronics.eu/133231

The profile fits maximum 14mm LED stripes, such as Philips Hue LED stripes.

The complete aluminium set contains a plastic botton, a plastic front, 2 mounting clips with 2 screws for the1-metre-set and 4 mounting clips with 4 screws for the 2-metres-set.

Anodized with white front, 1 meter SKU 133231

Anodized with frosted front, 1 meter SKU 133231F

Anodized with white front, 2 meter SKU 133232

Anodized with white front, 3 meter SKU 133233

White with white front, 1 meter SKU 133251