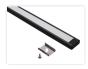

## Topmet Surface I4 LED profile

Extra wide U-profile in aluminium, intended for 14mm LED stripes. A very low height with hidden mounting clips.

An extra wide U-profile in aluminium, intended for 14mm LED stripes. A very low height with hidden mounting clips that give you a very clean and simple design. Buy online at: www.matronics.eu/133231

The profile fits maximum 14mm LED stripes, such as Philips Hue LED stripes.

The complete aluminium set contains a plastic botton, a plastic front, 2 mounting clips with 2 screws for the1-metre-set and 4 mounting clips with 4 screws for the 2-metres-set.