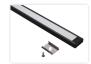

## Topmet Surface I4 LED profile

Extra wide U-profile in aluminium, intended for 14mm LED stripes. A very low height with hidden mounting clips.

An extra wide U-profile in aluminium, intended for 14mm LED stripes. A very low height with hidden mounting clips that give you a very clean and simple design. Buy online at: www.matronics.eu/133231

The profile fits maximum 14mm LED stripes, such as Philips Hue LED stripes.

The complete aluminium set contains a plastic botton, a plastic front, 2 mounting clips with 2 screws for the1-metre-set and 4 mounting clips with 4 screws for the 2-metres-set.

Anodized with white front, 1 meter SKU 133231

Anodized with frosted front, 1 meter SKU 133231F

Anodized with white front, 2 meter SKU 133232

Anodized with white front, 3 meter SKU 133233

White with white front, 1 meter SKU 133251