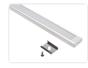

## Topmet Surface I4 LED profile

Extra wide U-profile in aluminium, intended for 14mm LED stripes. A very low height with hidden mounting clips.

An extra wide U-profile in aluminium, intended for 14mm LED stripes. A very low height with hidden mounting clips that give you a very clean and simple design. Buy online at: www.matronics.eu/133231

The profile fits maximum 14mm LED stripes, such as Philips Hue LED stripes.

The complete aluminium set contains a plastic botton, a plastic front, 2 mounting clips with 2 screws for the1-metre-set and 4 mounting clips with 4 screws for the 2-metres-set.