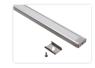

## Topmet Surface I4 LED profile

Extra wide U-profile in aluminium, intended for 14mm LED stripes. A very low height with hidden mounting clips.

An extra wide U-profile in aluminium, intended for 14mm LED stripes. A very low height with hidden mounting clips that give you a very clean and simple design. Buy online at: www.matronics.eu/133231

The profile fits maximum 14mm LED stripes, such as Philips Hue LED stripes.

The complete aluminium set contains a plastic botton, a plastic front, 2 mounting clips with 2 screws for the1-metre-set and 4 mounting clips with 4 screws for the 2-metres-set.

Anodized with white front, 1 meter SKU 133231

Anodized with frosted front, 1 meter SKU 133231F

Anodized with white front, 2 meter SKU 133232

Anodized with white front, 3 meter SKU 133233

White with white front, 1 meter SKU 133251