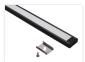

## Topmet Surface I4 LED profile

Extra wide U-profile in aluminium, intended for 14mm LED stripes. A very low height with hidden mounting clips.

An extra wide U-profile in aluminium, intended for 14mm LED stripes. A very low height with hidden mounting clips that give you a very clean and simple design. Buy online at: www.matronics.eu/133231

The profile fits maximum 14mm LED stripes, such as Philips Hue LED stripes.

The complete aluminium set contains a plastic botton, a plastic front, 2 mounting clips with 2 screws for the1-metre-set and 4 mounting clips with 4 screws for the 2-metres-set.