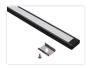

## Topmet Surface I4 LED profile

Extra wide U-profile in aluminium, intended for 14mm LED stripes. A very low height with hidden mounting clips.

An extra wide U-profile in aluminium, intended for 14mm LED stripes. A very low height with hidden mounting clips that give you a very clean and simple design. Buy online at: www.matronics.eu/133231

The profile fits maximum 14mm LED stripes, such as Philips Hue LED stripes.

The complete aluminium set contains a plastic botton, a plastic front, 2 mounting clips with 2 screws for the1-metre-set and 4 mounting clips with 4 screws for the 2-metres-set.