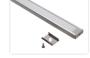

## Topmet Surface I4 LED profile

Extra wide U-profile in aluminium, intended for 14mm LED stripes. A very low height with hidden mounting clips.

An extra wide U-profile in aluminium, intended for 14mm LED stripes. A very low height with hidden mounting clips that give you a very clean and simple design. Buy online at: www.matronics.eu/133231

The profile fits maximum 14mm LED stripes, such as Philips Hue LED stripes.

The complete aluminium set contains a plastic botton, a plastic front, 2 mounting clips with 2 screws for the1-metre-set and 4 mounting clips with 4 screws for the 2-metres-set.