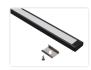

## Topmet Surface I4 LED profile

Extra wide U-profile in aluminium, intended for 14mm LED stripes. A very low height with hidden mounting clips.

An extra wide U-profile in aluminium, intended for 14mm LED stripes. A very low height with hidden mounting clips that give you a very clean and simple design. Buy online at: www.matronics.eu/133231

The profile fits maximum 14mm LED stripes, such as Philips Hue LED stripes.

The complete aluminium set contains a plastic botton, a plastic front, 2 mounting clips with 2 screws for the1-metre-set and 4 mounting clips with 4 screws for the 2-metres-set.