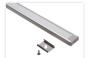

White with white front, 2 meter SKU 133252

White with white front, 3 meter SKU 133253

Black with white front, 1 meter SKU 133241

Anodized with frosted front, 2 meter SKU 133232F

Anodized SKU 1332

White with frosted front, 2 meter SKU 133251F

White with frosted front, 2 meter SKU 133252F

White with frosted front, 3 meter SKU 133253F

Black with frosted front, 2 meter SKU 133242

Black with frosted front, 3 meter SKU 133243

**Black with frosted front, 2 meter** SKU 133242F

Accessori, Clink-front, 2m SKU 133903F

Accessories, Gray end with hole SKU 133238H

Accessories, Black end with hole SKU 133248H

Accessories, White end with hole SKU 133258H

Accessories, Joint SKU 133987

**Black with frosted front, 1 meter** SKU 133241F