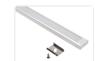

## Topmet Surface I4 LED profile

Extra wide U-profile in aluminium, intended for 14mm LED stripes. A very low height with hidden mounting clips.

An extra wide U-profile in aluminium, intended for 14mm LED stripes. A very low height with hidden mounting clips that give you a very clean and simple design. Buy online at: www.matronics.eu/133231

The profile fits maximum 14mm LED stripes, such as Philips Hue LED stripes.

The complete aluminium set contains a plastic botton, a plastic front, 2 mounting clips with 2 screws for the1-metre-set and 4 mounting clips with 4 screws for the 2-metres-set.