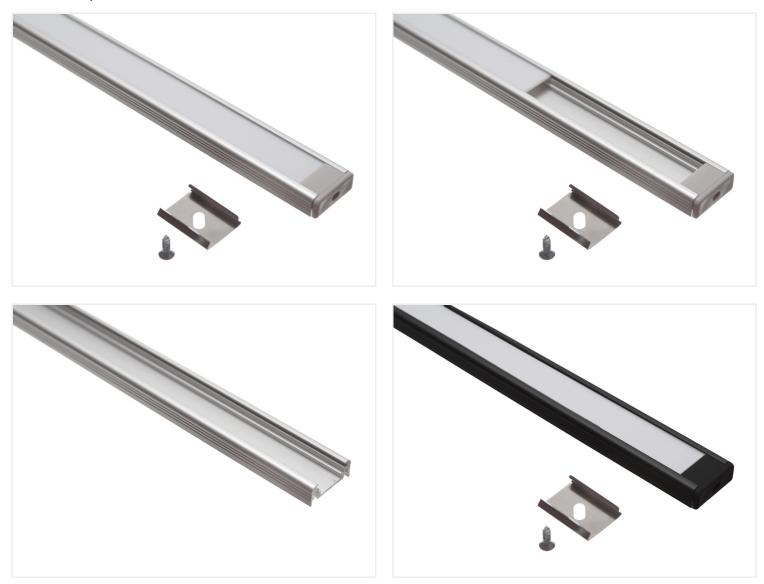

The profile fits maximum 14mm LED stripes, such as Philips Hue LED stripes.

The complete aluminium set contains a plastic botton, a plastic front, 2 mounting clips with 2 screws for the1-metre-set and 4 mounting clips with 4 screws for the 2-metres-set.

Anodized with white front, 1 meter SKU 133231

Anodized with frosted front, 1 meter SKU 133231F

Anodized with white front, 2 meter SKU 133232

Anodized with white front, 3 meter SKU 133233

White with white front, 1 meter SKU 133251

White with white front, 2 meter SKU 133252

White with white front, 3 meter SKU 133253

Black with white front, 1 meter SKU 133241

Anodized with frosted front, 2 meter SKU 133232F

Anodized SKU 1332

White with frosted front, 2 meter SKU 133251F

White with frosted front, 2 meter SKU 133252F

White with frosted front, 3 meter SKU 133253F

Black with frosted front, 2 meter SKU 133242

Black with frosted front, 3 meter SKU 133243

**Black with frosted front, 2 meter** SKU 133242F

## Product pictures