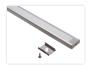

## Topmet Surface I4 LED profile

Extra wide U-profile in aluminium, intended for 14mm LED stripes. A very low height with hidden mounting clips.

An extra wide U-profile in aluminium, intended for 14mm LED stripes. A very low height with hidden mounting clips that give you a very clean and simple design. Buy online at: www.matronics.eu/133231

The profile fits maximum 14mm LED stripes, such as Philips Hue LED stripes.

The complete aluminium set contains a plastic botton, a plastic front, 2 mounting clips with 2 screws for the1-metre-set and 4 mounting clips with 4 screws for the 2-metres-set.