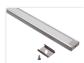

## Topmet Surface I4 LED profile

Extra wide U-profile in aluminium, intended for 14mm LED stripes. A very low height with hidden mounting clips.

An extra wide U-profile in aluminium, intended for 14mm LED stripes. A very low height with hidden mounting clips that give you a very clean and simple design. Buy online at: www.matronics.eu/133231

The profile fits maximum 14mm LED stripes, such as Philips Hue LED stripes.

The complete aluminium set contains a plastic botton, a plastic front, 2 mounting clips with 2 screws for the1-metre-set and 4 mounting clips with 4 screws for the 2-metres-set.

Anodized with white front, 1 meter SKU 133231

Anodized with frosted front, 1 meter SKU 133231F

Anodized with white front, 2 meter SKU 133232

Anodized with white front, 3 meter SKU 133233

White with white front, 1 meter SKU 133251