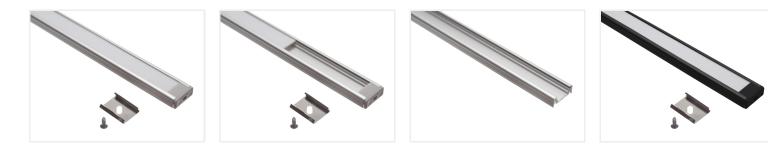

## Topmet Surface I4 LED profile

Extra wide U-profile in aluminium, intended for 14mm LED stripes. A very low height with hidden mounting clips.

An extra wide U-profile in aluminium, intended for 14mm LED stripes. A very low height with hidden mounting clips that give you a very clean and simple design. Buy online at: www.matronics.eu/133231

The profile fits maximum 14mm LED stripes, such as Philips Hue LED stripes.

The complete aluminium set contains a plastic botton, a plastic front, 2 mounting clips with 2 screws for the1-metre-set and 4 mounting clips with 4 screws for the 2-metres-set.

Anodized with white front, 1 meter SKU 133231

Anodized with frosted front, 1 meter SKU 133231F

Anodized with white front, 2 meter SKU 133232

Anodized with white front, 3 meter SKU 133233

White with white front, 1 meter SKU 133251