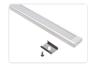

## Topmet Surface I4 LED profile

Extra wide U-profile in aluminium, intended for 14mm LED stripes. A very low height with hidden mounting clips.

An extra wide U-profile in aluminium, intended for 14mm LED stripes. A very low height with hidden mounting clips that give you a very clean and simple design. Buy online at: www.matronics.eu/133231

The profile fits maximum 14mm LED stripes, such as Philips Hue LED stripes.

The complete aluminium set contains a plastic botton, a plastic front, 2 mounting clips with 2 screws for the1-metre-set and 4 mounting clips with 4 screws for the 2-metres-set.