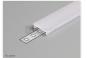

## Topmet Surface I4 LED profile

Extra wide U-profile in aluminium, intended for 14mm LED stripes. A very low height with hidden mounting clips.

An extra wide U-profile in aluminium, intended for 14mm LED stripes. A very low height with hidden mounting clips that give you a very clean and simple design. Buy online at: www.matronics.eu/133231

The profile fits maximum 14mm LED stripes, such as Philips Hue LED stripes.

The complete aluminium set contains a plastic botton, a plastic front, 2 mounting clips with 2 screws for the1-metre-set and 4 mounting clips with 4 screws for the 2-metres-set.