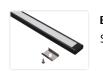

The profile fits maximum 14mm LED stripes, such as Philips Hue LED stripes.

The complete aluminium set contains a plastic botton, a plastic front, 2 mounting clips with 2 screws for the1-metre-set and 4 mounting clips with 4 screws for the 2-metres-set.