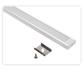

The profile fits maximum 14mm LED stripes, such as Philips Hue LED stripes.

The complete aluminium set contains a plastic botton, a plastic front, 2 mounting clips with 2 screws for the1-metre-set and 4 mounting clips with 4 screws for the 2-metres-set.