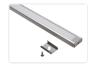

## Topmet Surface I4 LED profile

Extra wide U-profile in aluminium, intended for 14mm LED stripes. A very low height with hidden mounting clips.

An extra wide U-profile in aluminium, intended for 14mm LED stripes. A very low height with hidden mounting clips that give you a very clean and simple design. Buy online at: www.matronics.eu/133231

The profile fits maximum 14mm LED stripes, such as Philips Hue LED stripes.

The complete aluminium set contains a plastic botton, a plastic front, 2 mounting clips with 2 screws for the1-metre-set and 4 mounting clips with 4 screws for the 2-metres-set.