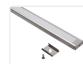

## Topmet Surface I4 LED profile

Extra wide U-profile in aluminium, intended for 14mm LED stripes. A very low height with hidden mounting clips.

An extra wide U-profile in aluminium, intended for 14mm LED stripes. A very low height with hidden mounting clips that give you a very clean and simple design. Buy online at: www.matronics.eu/133231

The profile fits maximum 14mm LED stripes, such as Philips Hue LED stripes.

The complete aluminium set contains a plastic botton, a plastic front, 2 mounting clips with 2 screws for the1-metre-set and 4 mounting clips with 4 screws for the 2-metres-set.