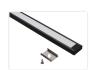

## Topmet Surface I4 LED profile

Extra wide U-profile in aluminium, intended for 14mm LED stripes. A very low height with hidden mounting clips.

An extra wide U-profile in aluminium, intended for 14mm LED stripes. A very low height with hidden mounting clips that give you a very clean and simple design. Buy online at: www.matronics.eu/133231

The profile fits maximum 14mm LED stripes, such as Philips Hue LED stripes.

The complete aluminium set contains a plastic botton, a plastic front, 2 mounting clips with 2 screws for the1-metre-set and 4 mounting clips with 4 screws for the 2-metres-set.

Anodized with white front, 1 meter SKU 133231

Anodized with frosted front, 1 meter SKU 133231F

Anodized with white front, 2 meter SKU 133232

Anodized with white front, 3 meter SKU 133233

White with white front, 1 meter SKU 133251