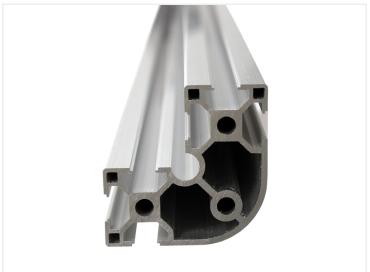

### Serie 30 - Profile - Rounded 60x60

Series 30 corner profile with 60mm sides, with one corner rounded. The profile is intended for corners and edges

Series 30 corner profile with 60mm sides, with one corner rounded. The profile is intended for corners and edges, where a nice finish is wanted or a sharp edge is unwanted.

There are  $6 \times 8$  series 30 tracks in the profile, and  $3 \times 6.8$  mm holes that can be cut up to M8 thread. The holes can be used for feet and wheels.