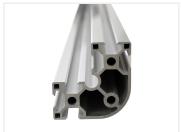

### Serie 30 - Profile - Rounded 60x60

Series 30 corner profile with 60mm sides, with one corner rounded. The profile is intended for corners and edges

Series 30 corner profile with 60mm sides, with one corner rounded. The profile is intended for corners and edges, where a nice finish is wanted or a sharp edge is unwanted.

There are  $6 \times 8$  series 30 tracks in the profile, and  $3 \times 6.8$  mm holes that can be cut up to M8 thread. The holes can be used for feet and wheels.