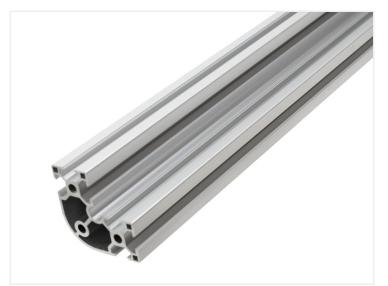

### Serie 30 - Profile - Rounded 60x60

Series 30 corner profile with 60mm sides, with one corner rounded. The profile is intended for corners and edges

Series 30 corner profile with 60mm sides, with one corner rounded. The profile is intended for corners and edges, where a nice finish is wanted or a sharp edge is unwanted.

There are  $6 \times 8$  series 30 tracks in the profile, and  $3 \times 6.8$  mm holes that can be cut up to M8 thread. The holes can be used for feet and wheels.