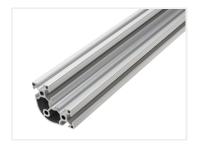

### Serie 30 - Profile - Rounded 60x60

Series 30 corner profile with 60mm sides, with one corner rounded. The profile is intended for corners and edges

Series 30 corner profile with 60mm sides, with one corner rounded. The profile is intended for corners and edges, where a nice finish is wanted or a sharp edge is unwanted.

There are  $6 \times 8$  series 30 tracks in the profile, and  $3 \times 6.8$  mm holes that can be cut up to M8 thread. The holes can be used for feet and wheels.