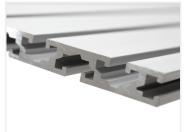

## Serie 30 - Profile - 180x15

Solid profile from anodized aluminum, intended to be used as a base plate, eg. in a CNC machine or similar. 1 and 2 meter.

Solid profile from anodized aluminum, intended to be used as a base plate, eg. in a CNC machine or similar. The large thickness prevents it from bending under stress.

There are 4 T-tracks on one side, and 3 T-tracks on the other. The tracks will be spaced evenly when you use the side with 4 tracks up against each other.