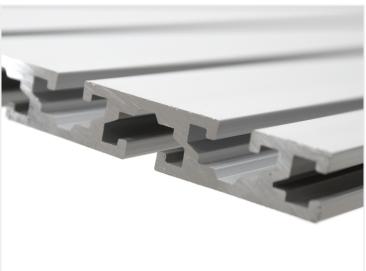

There are 4 T-tracks on one side, and 3 T-tracks on the other. The tracks will be spaced evenly when you use the side with 4 tracks up against each other.