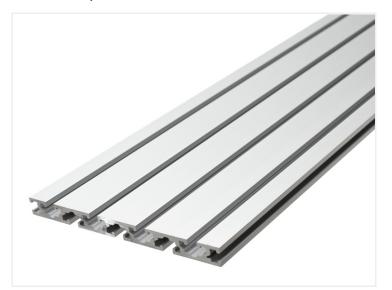

## Serie 30 - Profile - 180x15

Solid profile from anodized aluminum, intended to be used as a base plate, eg. in a CNC machine or similar. 1 and 2 meter.

Solid profile from anodized aluminum, intended to be used as a base plate, eg. in a CNC machine or similar. The large thickness prevents it from bending under stress.

There are 4 T-tracks on one side, and 3 T-tracks on the other. The tracks will be spaced evenly when you use the side with 4 tracks up against each other.