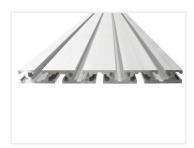

## Serie 30 - Profile - 180x15

Solid profile from anodized aluminum, intended to be used as a base plate, eg. in a CNC machine or similar. 1 and 2 meter.

Solid profile from anodized aluminum, intended to be used as a base plate, eg. in a CNC machine or similar. The large thickness prevents it from bending under stress.

There are 4 T-tracks on one side, and 3 T-tracks on the other. The tracks will be spaced evenly when you use the side with 4 tracks up against each other.