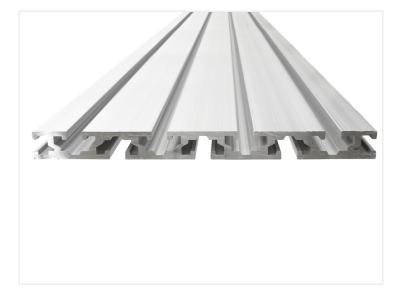

## Serie 30 - Profile - 180x15

Solid profile from anodized aluminum, intended to be used as a base plate, eg. in a CNC machine or similar. 1 and 2 meter.

Solid profile from anodized aluminum, intended to be used as a base plate, eg. in a CNC machine or similar. The large thickness prevents it from bending under stress.

There are 4 T-tracks on one side, and 3 T-tracks on the other. The tracks will be spaced evenly when you use the side with 4 tracks up against each other.