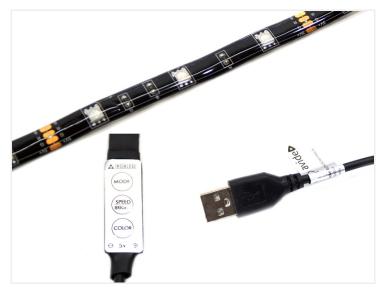

## Avide LED RGB Light Stripe 2m incl. RGB controller til USB

Avide LED RGB light stripe on 2m with a USB-plug, so that you can connect it directly to fx a computer or car.

Avide LED light stripe that measures 2 meters and gives you an easy and comfortable connection with the built-in USB-plug. That makes the installation very easy since you only have to connect the LED stripe directly to a 5V USB-port on fx a computer, car, etc.

Buy online at: www.matronics.eu/609532

3M double side tape on the backside of the stripe makes for an easy installation. Furthermore, you can control the light stripe with the built-in controller where you can control colors, modes, speed, and brightness.