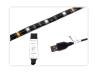

## Avide LED RGB Light Stripe 2m incl. RGB controller til USB

Avide LED RGB light stripe on 2m with a USB-plug, so that you can connect it directly to fx a computer or car.

Avide LED light stripe that measures 2 meters and gives you an easy and comfortable connection with the built-in USB-plug. That makes the installation very easy since you only have to connect the LED stripe directly to a 5V USB-port on fx a computer, car, etc.

Buy online at: www.matronics.eu/609532

3M double side tape on the backside of the stripe makes for an easy installation. Furthermore, you can control the light stripe with the built-in controller where you can control colors, modes, speed, and brightness.