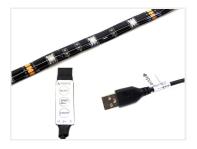

## Avide LED RGB Light Stripe 2m incl. RGB controller til USB

Avide LED RGB light stripe on 2m with a USB-plug, so that you can connect it directly to fx a computer or car.

Avide LED light stripe that measures 2 meters and gives you an easy and comfortable connection with the built-in USB-plug. That makes the installation very easy since you only have to connect the LED stripe directly to a 5V USB-port on fx a computer, car, etc.

Buy online at: www.matronics.eu/609532

3M double side tape on the backside of the stripe makes for an easy installation. Furthermore, you can control the light stripe with the built-in controller where you can control colors, modes, speed, and brightness.