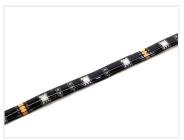

## Avide LED RGB Light Stripe 2m incl. RGB controller til USB

Avide LED RGB light stripe on 2m with a USB-plug, so that you can connect it directly to fx a computer or car.

Avide LED light stripe that measures 2 meters and gives you an easy and comfortable connection with the built-in USB-plug. That makes the installation very easy since you only have to connect the LED stripe directly to a 5V USB-port on fx a computer, car, etc.

Buy online at: www.matronics.eu/609532

3M double side tape on the backside of the stripe makes for an easy installation. Furthermore, you can control the light stripe with the built-in controller where you can control colors, modes, speed, and brightness.