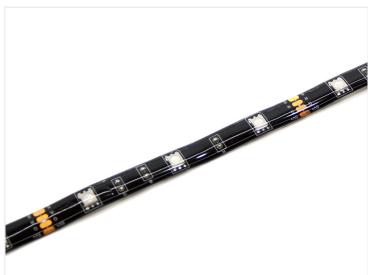

## Avide LED RGB Light Stripe 2m incl. RGB controller til USB

Avide LED RGB light stripe on 2m with a USB-plug, so that you can connect it directly to fx a computer or car.

Avide LED light stripe that measures 2 meters and gives you an easy and comfortable connection with the built-in USB-plug. That makes the installation very easy since you only have to connect the LED stripe directly to a 5V USB-port on fx a computer, car, etc.