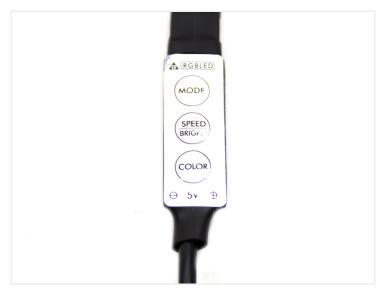

Buy online at: www.matronics.eu/609532

3M double side tape on the backside of the stripe makes for an easy installation. Furthermore, you can control the light stripe with the built-in controller where you can control colors, modes, speed, and brightness.