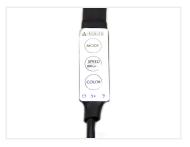

Buy online at: www.matronics.eu/609532

3M double side tape on the backside of the stripe makes for an easy installation. Furthermore, you can control the light stripe with the built-in controller where you can control colors, modes, speed, and brightness.