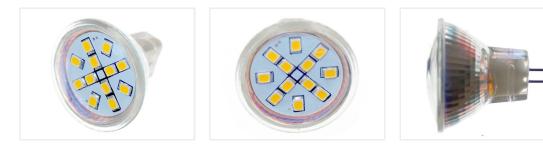

## Helios MRII LED Bulb, IO-3OV

MR11 LED bulb developed especially for use in cars, boats and trucks. Choose between white or colored models

MR11 LED bulb with a special driver that makes it possible to use these LED bulbs in boats and in vehicles where the voltage can be very fluctuating.

Buy online at: www.matronics.eu/262030

The LED bulb has the same shape as an MR11 halogen bulb, so it will be easy to replace the old bulbs. The light scattering is at 120 degrees, so you will experience a wider and even light rather than the old halogen bulbs.

We also sell suitable downlights for these bulbs in the case of a new construction.

Warm White 2800K SKU 262030

**Red** SKU 262032

**Cool White 6000K** SKU 262031

**Blue** SKU 262033