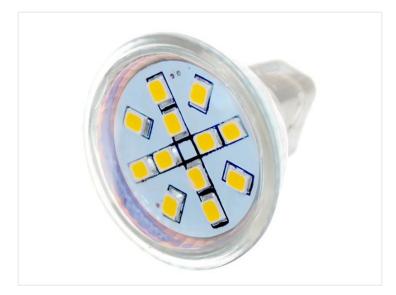

## Helios MRII LED Bulb, IO-3OV

MR11 LED bulb developed especially for use in cars, boats and trucks. Choose between white or colored models

MR11 LED bulb with a special driver that makes it possible to use these LED bulbs in boats and in vehicles where the voltage can be very fluctuating.

Buy online at: www.matronics.eu/262030

The LED bulb has the same shape as an MR11 halogen bulb, so it will be easy to replace the old bulbs. The light scattering is at 120 degrees, so you will experience a wider and even light rather than the old halogen bulbs.

We also sell suitable downlights for these bulbs in the case of a new construction.

Warm White 2800K SKU 262030

**Red** SKU 262032

**Cool White 6000K** SKU 262031

**Blue** SKU 262033