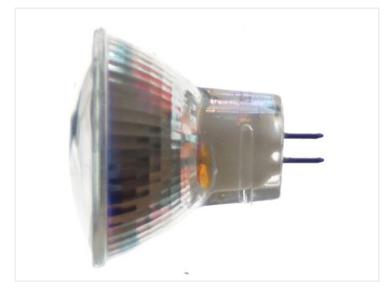

## Helios MRII LED Bulb, IO-3OV

MR11 LED bulb developed especially for use in cars, boats and trucks. Choose between white or colored models

MR11 LED bulb with a special driver that makes it possible to use these LED bulbs in boats and in vehicles where the voltage can be very fluctuating.

Buy online at: www.matronics.eu/262030

The LED bulb has the same shape as an MR11 halogen bulb, so it will be easy to replace the old bulbs. The light scattering is at 120 degrees, so you will experience a wider and even light rather than the old halogen bulbs.

We also sell suitable downlights for these bulbs in the case of a new construction.

Warm White 2800K SKU 262030

**Red** SKU 262032

**Cool White 6000K** SKU 262031

**Blue** SKU 262033