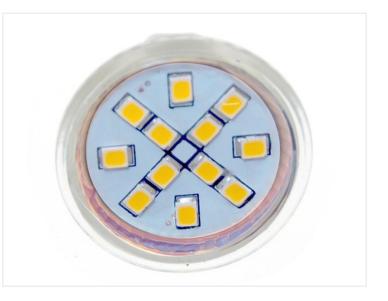

## Helios MRII LED Bulb, IO-3OV

MR11 LED bulb developed especially for use in cars, boats and trucks. Choose between white or colored models

MR11 LED bulb with a special driver that makes it possible to use these LED bulbs in boats and in vehicles where the voltage can be very fluctuating.

Buy online at: www.matronics.eu/262030

The LED bulb has the same shape as an MR11 halogen bulb, so it will be easy to replace the old bulbs. The light scattering is at 120 degrees, so you will experience a wider and even light rather than the old halogen bulbs.

We also sell suitable downlights for these bulbs in the case of a new construction.

Warm White 2800K SKU 262030

**Red** SKU 262032

**Cool White 6000K** SKU 262031

**Blue** SKU 262033