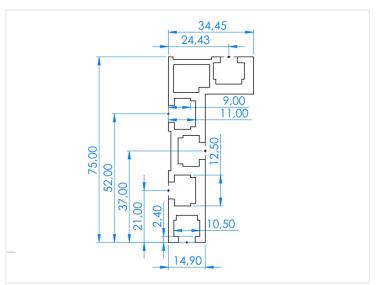

## T-track guide-rail system - Fence profile

Fence profile that fits with the fence bracket, and glider with adjustable angle. Used for positioning and moving parts in the machine.

Fence profile that fits with the fence bracket, and glider with adjustable angle. Used for positioning and moving parts in the machine. In a table saw this would be used for the sled, and in a router, this would line up the parts being fed through.

The tracks in the profile only fit the fence bracket and the sliding adjustable angle.

## Buy online at:

www.matronics.eu/A800103-1

**100cm** SKU A800103-1 Dimensions: 75 x 1000 x 34,5mm