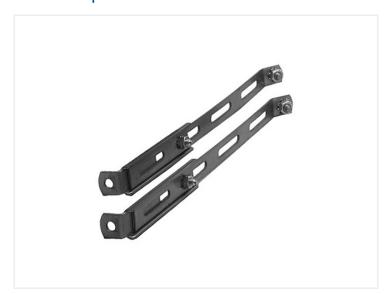

## 2 pcs Hella Universalbracket for drivinglights

Can be used for stabilizing of the driving lights to reduce shaking.

Universal bracket for mounting between the rear housing of the lamp and the vehicle so that shakes do not propagate in the driving lights. Typically used when the driving lights are mounted on a soft surface such as fiberglass spoilers and plastic bumpers. Then there may be a risk of the lamps will be tilting / shaking while driving, with the result that the light will vibrate up and down on the horizon.

Hella 8HG 116 741-801

On most Hella lamps you will have to make a hole in the rear lamphouse, while most of our other round LED headlights are prepared with an extra screw / bolt that is ready for mounting.