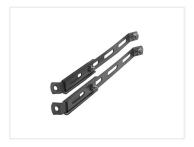

## 2 pcs Hella Universalbracket for drivinglights

Can be used for stabilizing of the driving lights to reduce shaking.

Universal bracket for mounting between the rear housing of the lamp and the vehicle so that shakes do not propagate in the driving lights. Typically used when the driving lights are mounted on a soft surface such as fiberglass spoilers and plastic bumpers. Then there may be a risk of the lamps will be tilting / shaking while driving, with the result that the light will vibrate up and down on the horizon.

Hella 8HG 116 741-801

On most Hella lamps you will have to make a hole in the rear lamphouse, while most of our other round LED headlights are prepared with an extra screw / bolt that is ready for mounting.