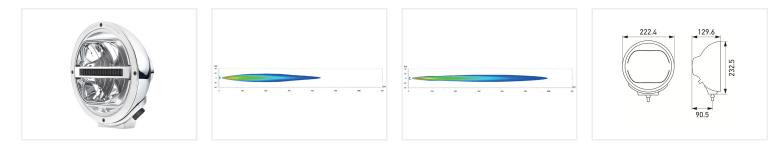

## Hella Luminator LED Spotlight I2V / 24V

The new genartion of Hella Luminator spotlight in a new modern design with built-in LED-technology in both spotlight and position light.

The new generation of Hella Luminator high beam in a new modern design with integrated LED technology in both high beam and position light. With this design, the headlight will still look modern for many years to come. The LED spotlight is available in 4 different versions - in black and chrome with reference number / reference value of 25 or 50.

**Chrome, Ref. 50** SKU 24606555 Dimensions: 129,6 x 232,5 x 222,4mm