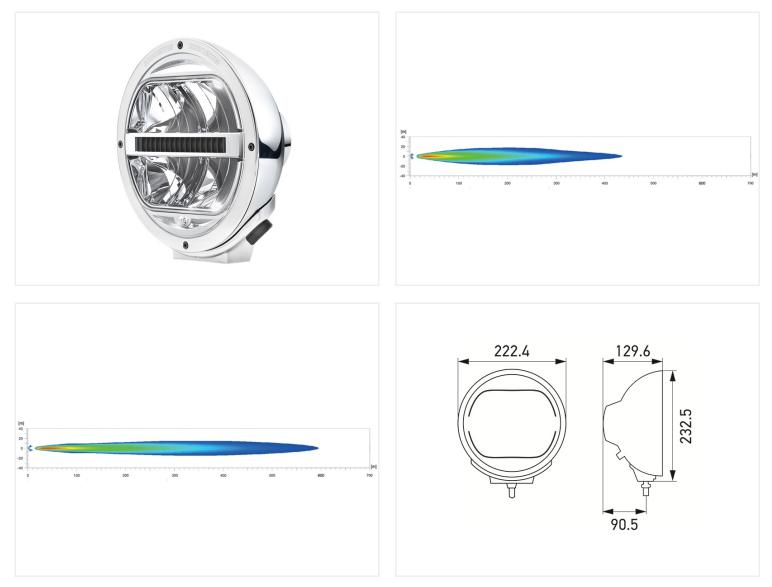

## Hella Luminator LED Spotlight I2V / 24V

The new genartion of Hella Luminator spotlight in a new modern design with built-in LED-technology in both spotlight and position light.

The new generation of Hella Luminator high beam in a new modern design with integrated LED technology in both high beam and position light. With this design, the headlight will still look modern for many years to come. The LED spotlight is available in 4 different versions - in black and chrome with reference number / reference value of 25 or 50.

**Chrome, Ref. 50** SKU 24606555 Dimensions: 129,6 x 232,5 x 222,4mm