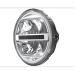

## Hella LED spotlight insert I2V / 24V

Hella LED insert for upgrading the original inlet in Hella Rallye 3003 and Hella Luminator from halogen to LED or to replace the defective inlet.

Hella LED insert for upgrading / replacing the original inlet in Hella Rallye 3003 and Hella Luminator - either as an upgrade from halogen to LED or as a spare part to replace the defective inlet. With this design, the headlight will still look modern for many years to come.

The LED headlight insert is available in 4 different versions - with built-in position light and reference number / reference value of 25 or 50 and with no position light as flood or spot.

The replacement of a lamp insert is simple and is done in a few steps