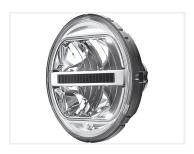

## Hella LED spotlight insert I2V / 24V

Hella LED insert for upgrading the original inlet in Hella Rallye 3003 and Hella Luminator from halogen to LED or to replace the defective inlet.

Hella LED insert for upgrading / replacing the original inlet in Hella Rallye 3003 and Hella Luminator - either as an upgrade from halogen to LED or as a spare part to replace the defective inlet. With this design, the headlight will still look modern for many years to come.

The LED headlight insert is available in 4 different versions - with built-in position light and reference number / reference value of 25 or 50 and with no position light as flood or spot.

The replacement of a lamp insert is simple and is done in a few steps