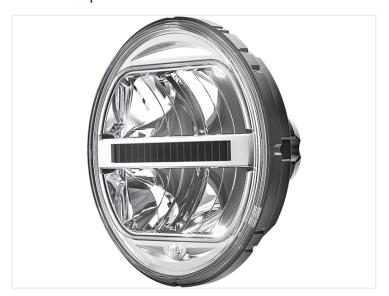

## Hella LED spotlight insert I2V / 24V

Hella LED insert for upgrading the original inlet in Hella Rallye 3003 and Hella Luminator from halogen to LED or to replace the defective inlet.

Hella LED insert for upgrading / replacing the original inlet in Hella Rallye 3003 and Hella Luminator - either as an upgrade from halogen to LED or as a spare part to replace the defective inlet. With this design, the headlight will still look modern for many years to come.

The LED headlight insert is available in 4 different versions - with built-in position light and reference number / reference value of 25 or 50 and with no position light as flood or spot.

The replacement of a lamp insert is simple and is done in a few steps

The LED inserts have built-in heat sinks, which have a cooling surface of 230 cm<sup>2</sup>, which ensures an efficient thermal control to ensure the longest possible lifetime. The LED inserts can be connected to both 12V and 24V.