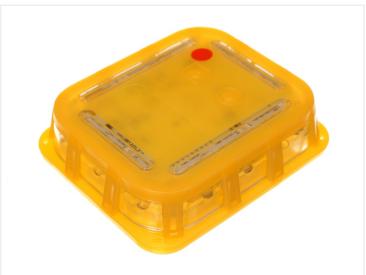

## Prostrobe Smart-Flare - 6 x turtles in Charging case

A smart toolbox with 6 compact LED warning lamps/turtles with an synchronization function.

Our smart flares with their powerful plastic-housing work perfectly for warning lights, where they can be layed on the road. The Lamps has a smart syncronisation mode that makes it possible for a dynamic running pattern light. The lamps have a powerful magnet built in and can be put directly on your car, truck, motorcycle and trailer.

The all-new Pro version has 12 powerful Yellow an 4 powerful red LEDs built in, so it can be used for many different tasks.

The lamps contain rechargeable batteries that hold for approx. 70 hours of operation, completely depending on the selected function. They can all recharged by simply being put back in the suitcase. It can charge all 6 lights at once, either via the supplied 230V transformer or via the supplied cigarette-socket. You can connect it to both car and truck, 12V/24V. The suitcase has LED-indicators and shows when the lights are fully charged.