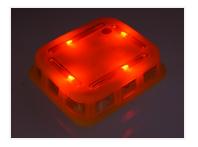

## Prostrobe Smart-Flare - 6 x turtles in Charging case

A smart toolbox with 6 compact LED warning lamps/turtles with an synchronization function.

Our smart flares with their powerful plastic-housing work perfectly for warning lights, where they can be layed on the road. The Lamps has a smart syncronisation mode that makes it possible for a dynamic running pattern light. The lamps have a powerful magnet built in and can be put directly on your car, truck, motorcycle and trailer.

The lamps have 9 different functions with different operating times.