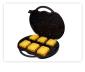

## Prostrobe Smart-Flare - 6 x turtles in Charging case

A smart toolbox with 6 compact LED warning lamps/turtles with an synchronization function.

Our smart flares with their powerful plastic-housing work perfectly for warning lights, where they can be layed on the road. The Lamps has a smart syncronisation mode that makes it possible for a dynamic running pattern light. The lamps have a powerful magnet built in and can be put directly on your car, truck, motorcycle and trailer.

## Content:

- A toolbox with room for 6 Smart-flares
- 6 pcs. Smart-Flare Pro
- 1 pcs. 230V transformer for the suitcase
- 1 pcs. cigarette-plug for the suitcase

**Yellow** SKU 500505

Buy online at: <a href="https://www.matronics.eu/500505">www.matronics.eu/500505</a>