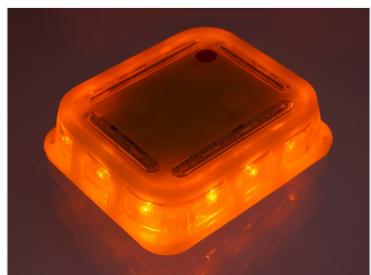

## Prostrobe Smart-Flare - 6 x turtles in Charging case

A smart toolbox with 6 compact LED warning lamps/turtles with an synchronization function.

Our smart flares with their powerful plastic-housing work perfectly for warning lights, where they can be layed on the road. The Lamps has a smart syncronisation mode that makes it possible for a dynamic running pattern light. The lamps have a powerful magnet built in and can be put directly on your car, truck, motorcycle and trailer.

The all-new Pro version has 12 powerful Yellow an 4 powerful red LEDs built in, so it can be used for many different tasks.

The lamps contain rechargeable batteries that hold for approx. 70 hours of operation, completely depending on the selected function. They can all recharged by simply being put back in the suitcase. It can charge all 6 lights at once, either via the supplied 230V transformer or via the supplied cigarette-socket. You can connect it to both car and truck, 12V/24V. The suitcase has LED-indicators and shows when the lights are fully charged.