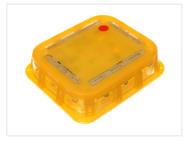

## Prostrobe Smart-Flare - 6 x turtles in Charging case

A smart toolbox with 6 compact LED warning lamps/turtles with an synchronization function.

Our smart flares with their powerful plastic-housing work perfectly for warning lights, where they can be layed on the road. The Lamps has a smart syncronisation mode that makes it possible for a dynamic running pattern light. The lamps have a powerful magnet built in and can be put directly on your car, truck, motorcycle and trailer.

The all-new Pro version has 12 powerful Yellow an 4 powerful red LEDs built in, so it can be used for many different tasks.

The lamps contain rechargeable batteries that hold for approx. 70 hours of operation, completely depending on the selected function. They can all recharged by simply being put back in the suitcase. It can charge all 6 lights at once, either via the supplied 230V transformer or via the supplied cigarette-socket. You can connect it to both car and truck, 12V/24V. The suitcase has LED-indicators and shows when the lights are fully charged.