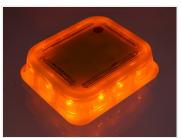

## Prostrobe Smart-Flare - 6 x turtles in Charging case

A smart toolbox with 6 compact LED warning lamps/turtles with an synchronization function.

Our smart flares with their powerful plastic-housing work perfectly for warning lights, where they can be layed on the road. The Lamps has a smart syncronisation mode that makes it possible for a dynamic running pattern light. The lamps have a powerful magnet built in and can be put directly on your car, truck, motorcycle and trailer.

The lamps have 9 different functions with different operating times.