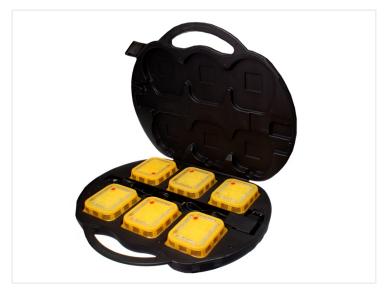

## Prostrobe Smart-Flare - 6 x turtles in Charging case

A smart toolbox with 6 compact LED warning lamps/turtles with an synchronization function.

Our smart flares with their powerful plastic-housing work perfectly for warning lights, where they can be layed on the road. The Lamps has a smart syncronisation mode that makes it possible for a dynamic running pattern light. The lamps have a powerful magnet built in and can be put directly on your car, truck, motorcycle and trailer.

The all-new Pro version has 12 powerful Yellow an 4 powerful red LEDs built in, so it can be used for many different tasks.

The lamps contain rechargeable batteries that hold for approx. 70 hours of operation, completely depending on the selected function. They can all recharged by simply being put back in the suitcase. It can charge all 6 lights at once, either via the supplied 230V transformer or via the supplied cigarette-socket. You can connect it to both car and truck, 12V/24V. The suitcase has LED-indicators and shows when the lights are fully charged.

## Content:

- A toolbox with room for 6 Smart-flares
- 6 pcs. Smart-Flare Pro
- 1 pcs. 230V transformer for the suitcase
- 1 pcs. cigarette-plug for the suitcase

**Yellow** SKU 500505

Buy online at: <a href="https://www.matronics.eu/500505">www.matronics.eu/500505</a>