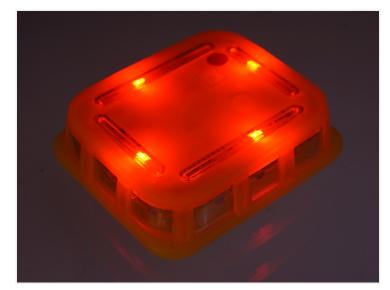

## Prostrobe Smart-Flare - 6 x turtles in Charging case

A smart toolbox with 6 compact LED warning lamps/turtles with an synchronization function.

Our smart flares with their powerful plastic-housing work perfectly for warning lights, where they can be layed on the road. The Lamps has a smart syncronisation mode that makes it possible for a dynamic running pattern light. The lamps have a powerful magnet built in and can be put directly on your car, truck, motorcycle and trailer.

The lamps have 9 different functions with different operating times.