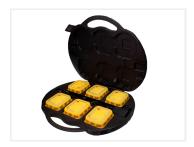

## Prostrobe Smart-Flare - 6 x turtles in Charging case

A smart toolbox with 6 compact LED warning lamps/turtles with an synchronization function.

Our smart flares with their powerful plastic-housing work perfectly for warning lights, where they can be layed on the road. The Lamps has a smart syncronisation mode that makes it possible for a dynamic running pattern light. The lamps have a powerful magnet built in and can be put directly on your car, truck, motorcycle and trailer.

## Content:

- A toolbox with room for 6 Smart-flares
- 6 pcs. Smart-Flare Pro
- 1 pcs. 230V transformer for the suitcase
- 1 pcs. cigarette-plug for the suitcase

**Yellow** SKU 500505

Buy online at: <a href="https://www.matronics.eu/500505">www.matronics.eu/500505</a>