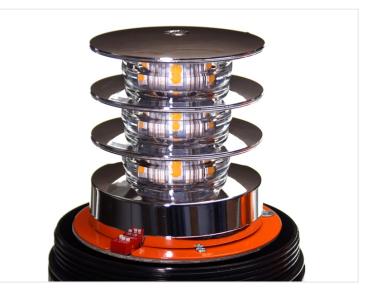

## Prostrobe - LED Rotor beacon, R65

Large rotor beacon with 18 x 3W LEDs. Rotor beacon and strobe function. R65 approved for public road.

Large rotor beacon with 18 x 3W LEDs, placed inside the optical reflector. The strobe can be set to both flash or for making a rotating flash that looks like the classical mechanical rotor beacons.

#### Programs

The program is set using the microswich placed inside the lens, that can be turned off the base.

- Rotating flash
- Flash
- Quick flash

Flexible DIN base SKU 731405A

#### Specifications

Voltage Operating temperature Certificates

Functions LEDs Materials 12V / 24V -30 to 60 degree R65 (warning light) and R10 (EMC)

3 18 high power Polycarbonate housing