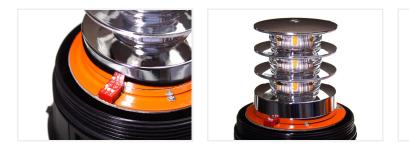

#### Programs

The program is set using the microswich placed inside the lens, that can be turned off the base.

- Rotating flash
- Flash
- Quick flash

Flexible DIN base SKU 731405A