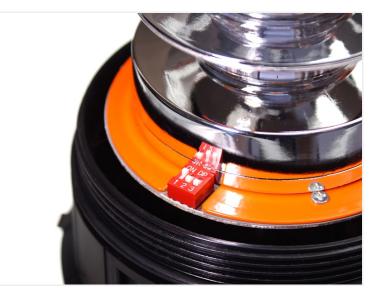

#### Programs

The program is set using the microswich placed inside the lens, that can be turned off the base.

- Rotating flash
- Flash
- Quick flash

Flexible DIN base SKU 731405A