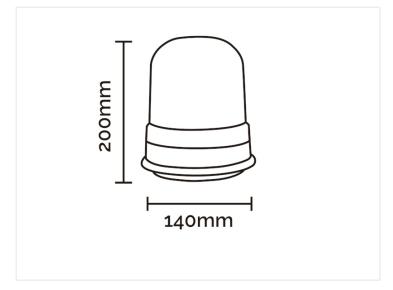

#### Specifications

Voltage Operating temperature Certificates

Functions LEDs Materials 12V / 24V -30 to 60 degree R65 (warning light) and R10 (EMC)

3 18 high power Polycarbonate housing