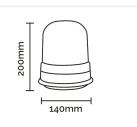

#### Specifications

Voltage Operating temperature Certificates

Functions LEDs Materials 12V / 24V -30 to 60 degree R65 (warning light) and R10 (EMC)

3 18 high power Polycarbonate housing