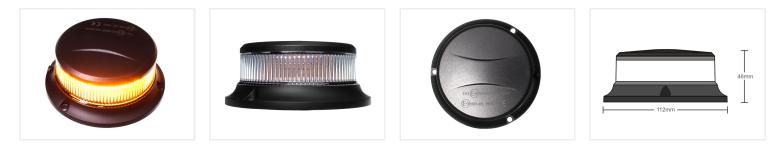

### Prostrobe - Mini Rotor, R65

Compact and solid LED rotor and flash beacon with magnet base and cigar plug, for fixed or momentary mounting on car and truck.

Compact and solid LED rotor beacon with magnet base and cigar plug, for fixed or momentary mounting on car and truck. The rotor beacon is available with 3 meter cable, or with 85cmto 350cm spiral cable.

The lamp has a plastic base and top, and a transparent 360 degree lens. There are 18 high power 1W LEDs built in. There is magnets in the bottom for momentary mounting (should not be used during driving), and 3 holes for fixed mounting.

There are 7 functions that can be chosen with the button on the cigar plug, alternatively you can disassemble the plug, and connect the control cable to a switch. The functions are strobe functions and rotor-beacon.

The yellow is ECE R65 and R10 approved, allowing it to be used on public road.

Yellow, 3 meter cable SKU 731431A Dimensions: Ø112 x 46mm

**Green, 85-350cm Spiral cable** SKU 731432G Dimensions: Ø112 x 46mm

**Specifications** 

Operating temperature

Certificates

Functions

Materials

Voltage

www.matronics.eu/731431A

Yellow, 85-350cm Spiral cable SKU 731432A Dimensions: Ø112 x 46mm

### Product pictures