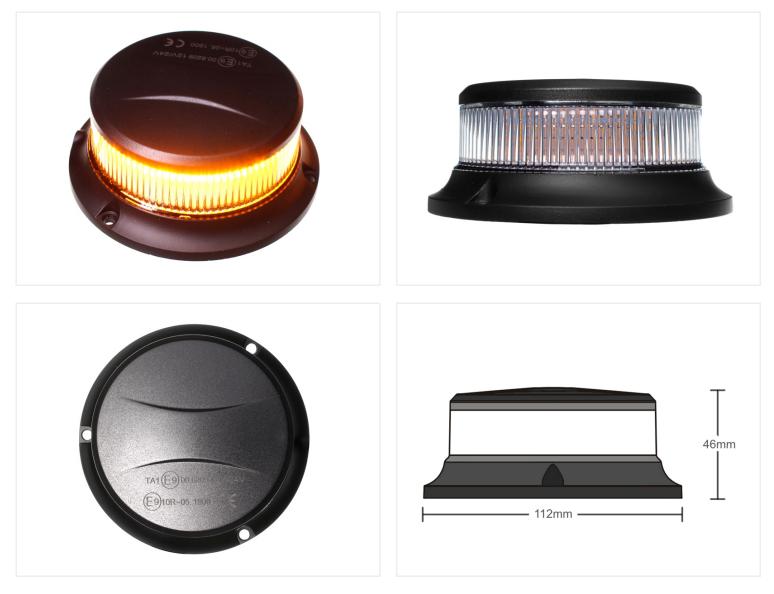

### Prostrobe - Mini Rotor, R65

Compact and solid LED rotor and flash beacon with magnet base and cigar plug, for fixed or momentary mounting on car and truck.

Compact and solid LED rotor beacon with magnet base and cigar plug, for fixed or momentary mounting on car and truck. The rotor beacon is available with 3 meter cable, or with 85cmto 350cm spiral cable.

The lamp has a plastic base and top, and a transparent 360 degree lens. There are 18 high power 1W LEDs built in. There is magnets in the bottom for momentary mounting (should not be used during driving), and 3 holes for fixed mounting.

There are 7 functions that can be chosen with the button on the cigar plug, alternatively you can disassemble the plug, and connect the control cable to a switch. The functions are strobe functions and rotor-beacon.

The yellow is ECE R65 and R10 approved, allowing it to be used on public road.

Yellow, 3 meter cable SKU 731431A Dimensions: Ø112 x 46mm

**Green, 85-350cm Spiral cable** SKU 731432G Dimensions: Ø112 x 46mm

**Specifications** 

Operating temperature

Certificates

Functions

Materials

Voltage

www.matronics.eu/731431A

Yellow, 85-350cm Spiral cable SKU 731432A Dimensions: Ø112 x 46mm

### Product pictures