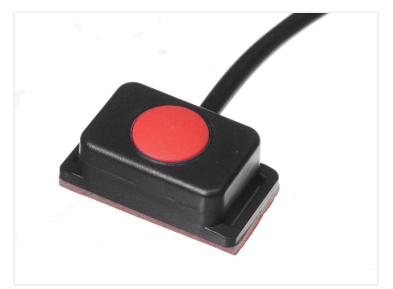

## Waterproof switch - IOOcm wire

Choose between on/off and push on surface-mounted switch with double adhesive tape. Used for eg. motorcycles where you cannot mount a standard switch.

Smart waterproof surface-mounted switches, for mounting with the included double adhesive tape, and with the cable coming out from the side.

The switches can be used for eg. motorcycles where you cannot mount a standard switch, that has to be mounted through a hole. The switches are available as on/off or as push on (horn).

It is IP68, so it can easily be mounted in places where it is exposed to water.