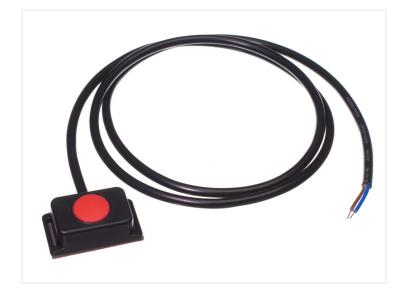

## Waterproof switch - IOOcm wire

Choose between on/off and push on surface-mounted switch with double adhesive tape. Used for eg. motorcycles where you cannot mount a standard switch.

Smart waterproof surface-mounted switches, for mounting with the included double adhesive tape, and with the cable coming out from the side.

The switches can be used for eg. motorcycles where you cannot mount a standard switch, that has to be mounted through a hole. The switches are available as on/off or as push on (horn).

It is IP68, so it can easily be mounted in places where it is exposed to water.

## Buy online at:

www.matronics.eu/502039

**On / Off** SKU 502039

Max voltage: 50V AC Max current: 3A Wire: 1 meter

Operating temperature: -20 to 85 degree

Dimensions: 15 x 39 x 21mm

Push On

SKU 502033