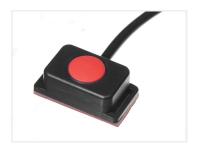

## Waterproof switch - IOOcm wire

Choose between on/off and push on surface-mounted switch with double adhesive tape. Used for eg. motorcycles where you cannot mount a standard switch.

Smart waterproof surface-mounted switches, for mounting with the included double adhesive tape, and with the cable coming out from the side.

The switches can be used for eg. motorcycles where you cannot mount a standard switch, that has to be mounted through a hole. The switches are available as on/off or as push on (horn).

It is IP68, so it can easily be mounted in places where it is exposed to water.

## Buy online at:

www.matronics.eu/502039

**On / Off** SKU 502039

Max voltage: 50V AC Max current: 3A Wire: 1 meter

Operating temperature: -20 to 85 degree

Dimensions: 15 x 39 x 21mm

Push On

SKU 502033