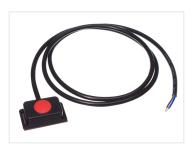

## Waterproof switch - IOOcm wire

Choose between on/off and push on surface-mounted switch with double adhesive tape. Used for eg. motorcycles where you cannot mount a standard switch.

Smart waterproof surface-mounted switches, for mounting with the included double adhesive tape, and with the cable coming out from the side.

The switches can be used for eg. motorcycles where you cannot mount a standard switch, that has to be mounted through a hole. The switches are available as on/off or as push on (horn).

It is IP68, so it can easily be mounted in places where it is exposed to water.

## Buy online at:

www.matronics.eu/502039

**On / Off** SKU 502039

Max voltage: 50V AC Max current: 3A Wire: 1 meter

Operating temperature: -20 to 85 degree

Dimensions: 15 x 39 x 21mm

Push On

SKU 502033