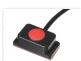

## Waterproof switch - IOOcm wire

Choose between on/off and push on surface-mounted switch with double adhesive tape. Used for eg. motorcycles where you cannot mount a standard switch.

Smart waterproof surface-mounted switches, for mounting with the included double adhesive tape, and with the cable coming out from the side.

The switches can be used for eg. motorcycles where you cannot mount a standard switch, that has to be mounted through a hole. The switches are available as on/off or as push on (horn).

It is IP68, so it can easily be mounted in places where it is exposed to water.

## Buy online at:

www.matronics.eu/502039

**On / Off** SKU 502039

Max voltage: 50V AC Max current: 3A Wire: 1 meter

Operating temperature: -20 to 85 degree

Dimensions: 15 x 39 x 21mm

Push On

SKU 502033