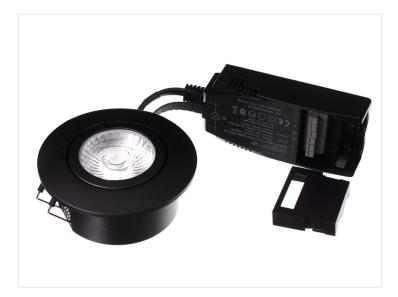

## DIOSPOT 30 V2 LED Downlight for isolation

Swivel and dimmable LED DIOSPOT Downlight with integrated light source for insulation, available in 3 different colors: white, brushed steel and black.

Swivel and dimmable LED downlight from Diospot with a very low installation height and with an integrated LED bulb at a Ra value / color rendering of 95 out of 100. They are intended to be mounted directly in the insulation ring.

There are several choices for this LED downlight, and you can choose between the colors white, brushed steel and black.

You can also choose between the color temperatures of 2700 Kelvin and 3000 Kelvin, which are all dependent on whether you want a warm, or slightly colder, white light. This LED downlight can be turned / tilted by 20 degrees.

## **Specifications**

Cut 75mm
Outer diameter 90mm
Height 32mm
Max. ceiling thickness 30mm

**White, 2700K** SKU 606470

**Brushed steel, 2700K** SKU 606472

**Black, 3000K** SKU 606475

**White, 3000K** SKU 606471