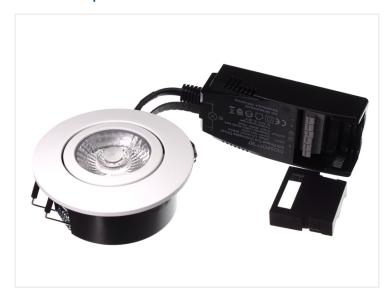

## DIOSPOT 30 V2 LED Downlight for isolation

Swivel and dimmable LED DIOSPOT Downlight with integrated light source for insulation, available in 3 different colors: white, brushed steel and black.

Swivel and dimmable LED downlight from Diospot with a very low installation height and with an integrated LED bulb at a Ra value / color rendering of 95 out of 100. They are intended to be mounted directly in the insulation ring.

There are several choices for this LED downlight, and you can choose between the colors white, brushed steel and black.

You can also choose between the color temperatures of 2700 Kelvin and 3000 Kelvin, which are all dependent on whether you want a warm, or slightly colder, white light. This LED downlight can be turned / tilted by 20 degrees.

## **Specifications**

Cut 75mm
Outer diameter 90mm
Height 32mm
Max. ceiling thickness 30mm

**White, 2700K** SKU 606470

**Brushed steel, 2700K** SKU 606472

**Black, 3000K** SKU 606475

**White, 3000K** SKU 606471