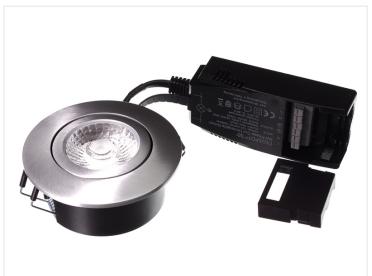

## DIOSPOT 30 V2 LED Downlight for isolation

Swivel and dimmable LED DIOSPOT Downlight with integrated light source for insulation, available in 3 different colors: white, brushed steel and black.

Swivel and dimmable LED downlight from Diospot with a very low installation height and with an integrated LED bulb at a Ra value / color rendering of 95 out of 100. They are intended to be mounted directly in the insulation ring.

There are several choices for this LED downlight, and you can choose between the colors white, brushed steel and black.

You can also choose between the color temperatures of 2700 Kelvin and 3000 Kelvin, which are all dependent on whether you want a warm, or slightly colder, white light. This LED downlight can be turned / tilted by 20 degrees.

## **Specifications**

Cut 75mm
Outer diameter 90mm
Height 32mm
Max. ceiling thickness 30mm

**White, 2700K** SKU 606470

**Brushed steel, 2700K** SKU 606472

**Black, 3000K** SKU 606475

**White, 3000K** SKU 606471

**Brushed steel, 3000K** SKU 606473