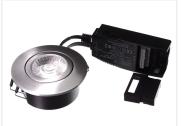

## DIOSPOT 30 V2 LED Downlight for isolation

Swivel and dimmable LED DIOSPOT Downlight with integrated light source for insulation, available in 3 different colors: white, brushed steel and black.

Swivel and dimmable LED downlight from Diospot with a very low installation height and with an integrated LED bulb at a Ra value / color rendering of 95 out of 100. They are intended to be mounted directly in the insulation ring.

There are several choices for this LED downlight, and you can choose between the colors white, brushed steel and black.

You can also choose between the color temperatures of 2700 Kelvin and 3000 Kelvin, which are all dependent on whether you want a warm, or slightly colder, white light. This LED downlight can be turned / tilted by 20 degrees.

## **Specifications**

Cut 75mm
Outer diameter 90mm
Height 32mm
Max. ceiling thickness 30mm

**White, 2700K** SKU 606470

**Brushed steel, 2700K** SKU 606472

**Black, 3000K** SKU 606475

**White, 3000K** SKU 606471

**Brushed steel, 3000K** SKU 606473