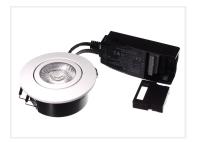

## DIOSPOT 30 V2 LED Downlight for isolation

Swivel and dimmable LED DIOSPOT Downlight with integrated light source for insulation, available in 3 different colors: white, brushed steel and black.

Swivel and dimmable LED downlight from Diospot with a very low installation height and with an integrated LED bulb at a Ra value / color rendering of 95 out of 100. They are intended to be mounted directly in the insulation ring.

There are several choices for this LED downlight, and you can choose between the colors white, brushed steel and black.

You can also choose between the color temperatures of 2700 Kelvin and 3000 Kelvin, which are all dependent on whether you want a warm, or slightly colder, white light. This LED downlight can be turned / tilted by 20 degrees.

## **Specifications**

Cut 75mm
Outer diameter 90mm
Height 32mm
Max. ceiling thickness 30mm

**White, 2700K** SKU 606470

**Brushed steel, 2700K** SKU 606472

**Black, 3000K** SKU 606475

**White, 3000K** SKU 606471