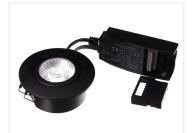

## DIOSPOT 30 V2 LED Downlight for isolation

Swivel and dimmable LED DIOSPOT Downlight with integrated light source for insulation, available in 3 different colors: white, brushed steel and black.

Swivel and dimmable LED downlight from Diospot with a very low installation height and with an integrated LED bulb at a Ra value / color rendering of 95 out of 100. They are intended to be mounted directly in the insulation ring.

There are several choices for this LED downlight, and you can choose between the colors white, brushed steel and black.

You can also choose between the color temperatures of 2700 Kelvin and 3000 Kelvin, which are all dependent on whether you want a warm, or slightly colder, white light. This LED downlight can be turned / tilted by 20 degrees.

## **Specifications**

Cut 75mm
Outer diameter 90mm
Height 32mm
Max. ceiling thickness 30mm

**White, 2700K** SKU 606470

**Brushed steel, 2700K** SKU 606472

**Black, 3000K** SKU 606475

**White, 3000K** SKU 606471