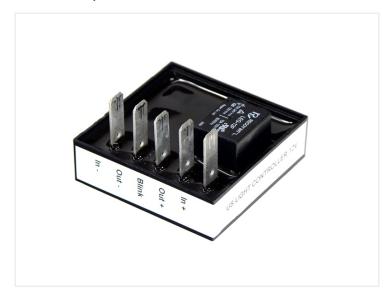

Connecting it is very simple, where you just have to connect the following lugs

- In+: Input plus
- In- : Input minus
- Out+: Output plus
- Out-: Output minus
- Blink: Indicator signal

You need 6.35mm female cable-lugs for connecting them.

Matronics US light controller - 12V and 24V SKU 762303 Voltage: 12V Dimensions: 20 x 50 x 50mm

### Buy online at: www.matronics.eu/762303

Specifications Max current 10A