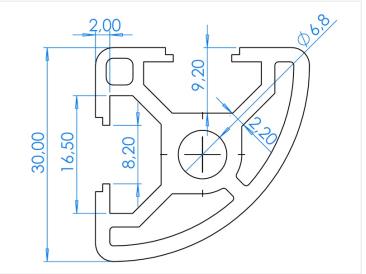

### **Specifications**

Alloy 6063-T5

Surface Anodized, natural

Weight 1,2kg/m

Moment of inertia LX 2,73cm<sup>4</sup> - LY 2,73cm<sup>4</sup> Section of modulus Zx 1,82cm<sup>3</sup> - Zy 1,82cm<sup>3</sup>