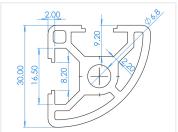

## Serie 30 - Profile - Rounded 30x30

3030 profile that has been rounded on two of the sides, with 8mm tracks on the last two sides. Can be used on frames and enclosures.

3030 profile that has been rounded on two of the sides, with 8mm tracks on the last two sides. The soft round edge makes it perfect for frames and enclosures.

### **Specifications**

Alloy 6063-T5

Surface Anodized, natural

Weight 1,2kg/m

Moment of inertia LX 2,73cm<sup>4</sup> - LY 2,73cm<sup>4</sup> Section of modulus Zx 1,82cm<sup>3</sup> - Zy 1,82cm<sup>3</sup>