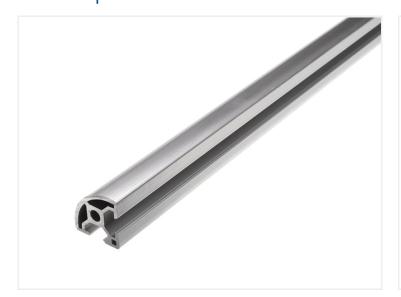

## Serie 30 - Profile - Rounded 30x30

3030 profile that has been rounded on two of the sides, with 8mm tracks on the last two sides. Can be used on frames and enclosures.

3030 profile that has been rounded on two of the sides, with 8mm tracks on the last two sides. The soft round edge makes it perfect for frames and enclosures.