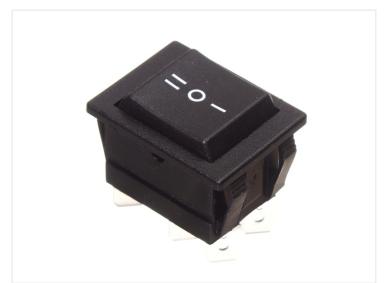

## Toggle switch - 2 pole, DPTD

Contact with two contact sets / two poles, that can be used for many purposes, for example to swap polarity on motors.

Contact with two contact sets / two poles, that can be used for many purposes, for example to swap polarity on motors.

As there are 6,3x0,8mm cable lugs on the bottom, it is very straight forward to connect.

The switch is available as standard switch on/off/on, and as a double horn-switch (on)/off/(on)

It is mounted in a panel with max 3mm thickness, and hole dimensions 30x22,1mm.

#### (On) / Off / (On) horn

SKU 613068

Max current DC: 20A (28VDC) Max current AC: 16A (250V AC) Panel thickness: Max 3mm Dimensions: 26 x 30,2 x 25mm

#### On / Off / On

SKU 613067

Max current DC: 20A (28VDC) Max current AC: 16A (250V AC) Panel thickness: Max 3mm Dimensions: 26 x 30,2 x 26mm

Accessories, Rubber cap

SKU 613074