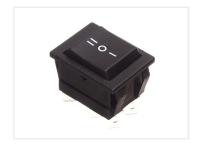

## Toggle switch - 2 pole, DPTD

Contact with two contact sets / two poles, that can be used for many purposes, for example to swap polarity on motors.

Contact with two contact sets / two poles, that can be used for many purposes, for example to swap polarity on motors.

As there are 6,3x0,8mm cable lugs on the bottom, it is very straight forward to connect.

The switch is available as standard switch on/off/on, and as a double horn-switch (on)/off/(on)

It is mounted in a panel with max 3mm thickness, and hole dimensions 30x22,1mm.

#### On / Off / On

SKU 613067

Max current DC: 20A (28VDC) Max current AC: 16A (250V AC) Panel thickness: Max 3mm Dimensions: 26 x 30,2 x 26mm

Accessories, Rubber cap

SKU 613074