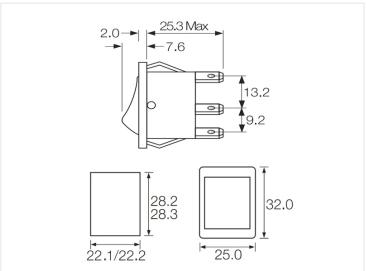

As there are 6,3x0,8mm cable lugs on the bottom, it is very straight forward to connect.

The switch is available as standard switch on/off/on, and as a double horn-switch (on)/off/(on)

It is mounted in a panel with max 3mm thickness, and hole dimensions 30x22,1mm.

#### (On) / Off / (On) horn

SKU 613068

Max current DC: 20A (28VDC) Max current AC: 16A (250V AC) Panel thickness: Max 3mm Dimensions: 26 x 30,2 x 25mm

#### On / Off / On

SKU 613067

Max current DC: 20A (28VDC) Max current AC: 16A (250V AC) Panel thickness: Max 3mm Dimensions: 26 x 30,2 x 26mm

Accessories, Rubber cap

SKU 613074