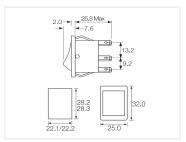

As there are 6,3x0,8mm cable lugs on the bottom, it is very straight forward to connect.

The switch is available as standard switch on/off/on, and as a double horn-switch (on)/off/(on)

It is mounted in a panel with max 3mm thickness, and hole dimensions 30x22,1mm.

#### (On) / Off / (On) horn

SKU 613068

Max current DC: 20A (28VDC) Max current AC: 16A (250V AC) Panel thickness: Max 3mm Dimensions: 26 x 30,2 x 25mm

#### On / Off / On

SKU 613067

Max current DC: 20A (28VDC) Max current AC: 16A (250V AC) Panel thickness: Max 3mm Dimensions: 26 x 30,2 x 26mm

Accessories, Rubber cap

SKU 613074