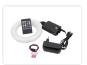

## Mini LED Fiber optics, 150 pcs. 2m x 0,75mm fiber

Set with very compact 3W RGB or 5W RGBW optic fiber emitter, 150 x 2m fibers, 230V to 12V adapter and wireless remote

Smart set with very compact 3W RGB or 5W RGBW optic fiber emitter, included with 150 x 2m fibers, a 230V to 12V adapter and a wireless remote.

Buy online at: www.matronics.eu/610040

It is possible to change between colors and effects with the remote, as well as brightness and speed on the effects.

You can use the emitter with 12V directly, if you do not use the transformer. There is a 5.5/2.1mm DC plug on the emitter.

## **OUTLET - 3W RGB**

SKU 610040 Color: RGB

Power supply: 12V DC or 230V AC with transformer (included)

Dimensions: Ø30 x 74mm

## **5W RGBW**

SKU 610041 Color: RGBW

Power supply: 12-15V DC or 230V AC with transformer (included)