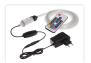

## Mini LED Fiber optics, 150 pcs. 2m x 0,75mm fiber

Set with very compact 3W RGB or 5W RGBW optic fiber emitter, 150 x 2m fibers, 230V to 12V adapter and wireless remote

Smart set with very compact 3W RGB or 5W RGBW optic fiber emitter, included with 150 x 2m fibers, a 230V to 12V adapter and a wireless remote.

Buy online at: www.matronics.eu/610040

It is possible to change between colors and effects with the remote, as well as brightness and speed on the effects.

You can use the emitter with 12V directly, if you do not use the transformer. There is a 5.5/2.1mm DC plug on the emitter.