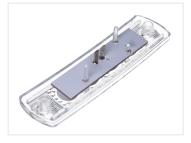

## LED Top light board for MAN 2014-2020

LED emitters that replace the original circuits in the top lights on the new MAN trucks. Easy to replace.

LED emitters 24V that replace the original circuits in the top lights on the new MAN trucks. The original emitters are taken apart by removing two metal clips, where after the board is taken out and the new put in.

The board has the same size, holes and connectors as the original, so the

Buy online at: www.matronics.eu/240960-AM

A Matronics product

replacement is straight forward.

**Yellow** SKU 240960-AM Dimensions: 15 x 61mm