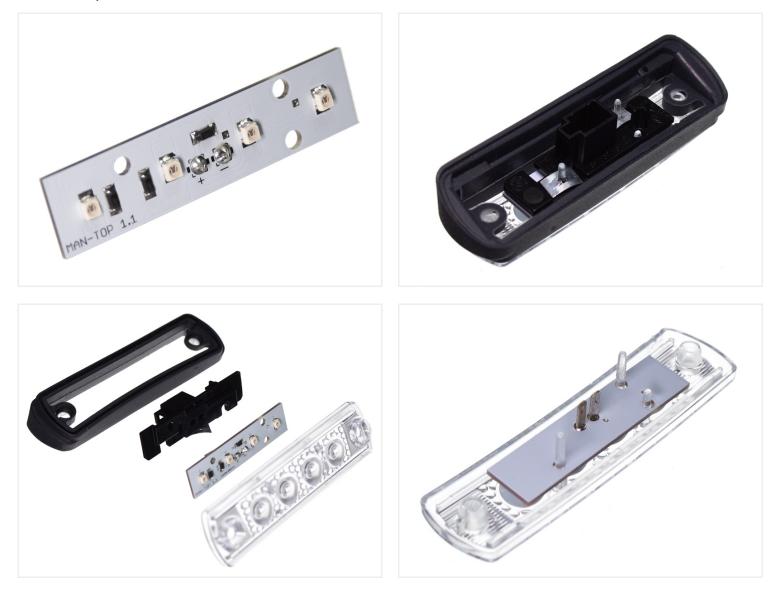

## LED Top light board for MAN 2014-2020

LED emitters that replace the original circuits in the top lights on the new MAN trucks. Easy to replace.

LED emitters 24V that replace the original circuits in the top lights on the new MAN trucks. The original emitters are taken apart by removing two metal clips, where after the board is taken out and the new put in.

The board has the same size, holes and connectors as the original, so the

Buy online at: www.matronics.eu/240960-AM

A Matronics product

replacement is straight forward.

**Yellow** SKU 240960-AM Dimensions: 15 x 61mm

## Product pictures