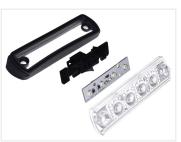

## LED Top light board for MAN 2014-2020

LED emitters that replace the original circuits in the top lights on the new MAN trucks. Easy to replace.

LED emitters 24V that replace the original circuits in the top lights on the new MAN trucks. The original emitters are taken apart by removing two metal clips, where after the board is taken out and the new put in.

The board has the same size, holes and connectors as the original, so the

Buy online at: www.matronics.eu/240960-AM

A Matronics product

replacement is straight forward.

**Yellow** SKU 240960-AM Dimensions: 15 x 61mm