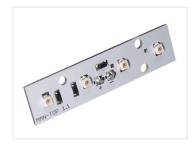

## LED Top light board for MAN 2014-2020

LED emitters that replace the original circuits in the top lights on the new MAN trucks. Easy to replace.

LED emitters 24V that replace the original circuits in the top lights on the new MAN trucks. The original emitters are taken apart by removing two metal clips, where after the board is taken out and the new put in.

The board has the same size, holes and connectors as the original, so the

Buy online at: www.matronics.eu/240960-AM

A Matronics product

replacement is straight forward.

**Yellow** SKU 240960-AM Dimensions: 15 x 61mm