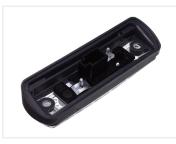

## LED Top light board for MAN 2014-2020

LED emitters that replace the original circuits in the top lights on the new MAN trucks. Easy to replace.

LED emitters 24V that replace the original circuits in the top lights on the new MAN trucks. The original emitters are taken apart by removing two metal clips, where after the board is taken out and the new put in.