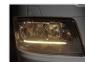

## LED DRL conversion kit for MAN 2014-2020

Complete conversion kit for replacing the white light in the DRL with yellow lights.

Complete kit for replaing the original white light in the DRL with yellow / amber light. The set consists of 2 boards, one for each side, and heat conductive paste to be used when mounting the boards on the original heat sinks.

The powerful CREE XP-E2 LEDs gives you a great and powerful amber light, that matches the standard side marker lamps.

Replacing them is very easy:

- Unmount the heat sink on the back of the headlight
- Disconnect the cable on the board
- Remove the original print (2 screws)
- Add some heat conductive paste on the new board.
- Mount the new board (2 screws)
- Connect the plug on the board
- Reassemble the headlight