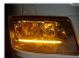

## LED DRL conversion kit for MAN 2014-2020

Complete conversion kit for replacing the white light in the DRL with yellow lights.

Complete kit for replaing the original white light in the DRL with yellow / amber light. The set consists of 2 boards, one for each side, and heat conductive paste to be used when mounting the boards on the original heat sinks.

The powerful CREE XP-E2 LEDs gives you a great and powerful amber light, that matches the standard side marker lamps.

Replacing them is very easy:

- Unmount the heat sink on the back of the headlight
- Disconnect the cable on the board
- Remove the original print (2 screws)
- Add some heat conductive paste on the new board.
- Mount the new board (2 screws)
- Connect the plug on the board
- Reassemble the headlight