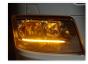

## LED DRL conversion kit for MAN 2014-2020

Complete conversion kit for replacing the white light in the DRL with yellow lights.

Complete kit for replaing the original white light in the DRL with yellow / amber light. The set consists of 2 boards, one for each side, and heat conductive paste to be used when mounting the boards on the original heat sinks.

The powerful CREE XP-E2 LEDs gives you a great and powerful amber light, that matches the standard side marker lamps.

Replacing them is very easy:

- Unmount the heat sink on the back of the headlight
- Disconnect the cable on the board
- Remove the original print (2 screws)
- Add some heat conductive paste on the new board.
- Mount the new board (2 screws)
- Connect the plug on the board
- Reassemble the headlight