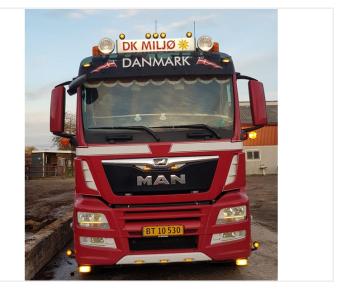

## LED DRL conversion kit for MAN 2014-2020

Complete conversion kit for replacing the white light in the DRL with yellow lights.

Complete kit for replaing the original white light in the DRL with yellow / amber light. The set consists of 2 boards, one for each side, and heat conductive paste to be used when mounting the boards on the original heat sinks.

The powerful CREE XP-E2 LEDs gives you a great and powerful amber light, that matches the standard side marker lamps.

Replacing them is very easy:

- Unmount the heat sink on the back of the headlight
- Disconnect the cable on the board
- Remove the original print (2 screws)
- Add some heat conductive paste on the new board.
- Mount the new board (2 screws)
- Connect the plug on the board
- Reassemble the headlight