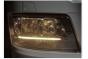

## LED DRL conversion kit for MAN 2014-2020

Complete conversion kit for replacing the white light in the DRL with yellow lights.

Complete kit for replaing the original white light in the DRL with yellow / amber light. The set consists of 2 boards, one for each side, and heat conductive paste to be used when mounting the boards on the original heat sinks.

The powerful CREE XP-E2 LEDs gives you a great and powerful amber light, that matches the standard side marker lamps.

Replacing them is very easy:

- Unmount the heat sink on the back of the headlight
- Disconnect the cable on the board
- Remove the original print (2 screws)
- Add some heat conductive paste on the new board.
- Mount the new board (2 screws)
- Connect the plug on the board
- Reassemble the headlight