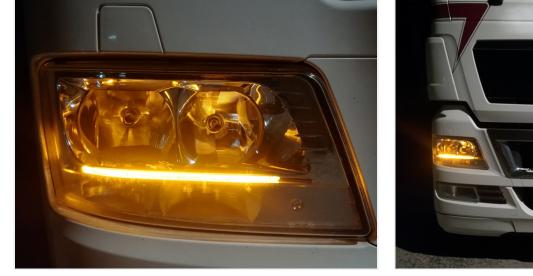

## LED DRL conversion kit for MAN 2014-2020

Complete conversion kit for replacing the white light in the DRL with yellow lights.

Complete kit for replaing the original white light in the DRL with yellow / amber light. The set consists of 2 boards, one for each side, and heat conductive paste to be used when mounting the boards on the original heat sinks.

The powerful CREE XP-E2 LEDs gives you a great and powerful amber light, that matches the standard side marker lamps.

Replacing them is very easy:

- Unmount the heat sink on the back of the headlight
- Disconnect the cable on the board
- Remove the original print (2 screws)
- Add some heat conductive paste on the new board.
- Mount the new board (2 screws)
- Connect the plug on the board
- Reassemble the headlight