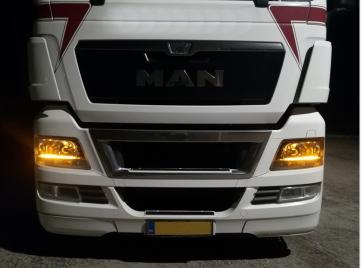

## LED DRL conversion kit for MAN 2014-2020

Complete conversion kit for replacing the white light in the DRL with yellow lights.

Complete kit for replaing the original white light in the DRL with yellow / amber light. The set consists of 2 boards, one for each side, and heat conductive paste to be used when mounting the boards on the original heat sinks.

The powerful CREE XP-E2 LEDs gives you a great and powerful amber light, that matches the standard side marker lamps.

Replacing them is very easy:

- Unmount the heat sink on the back of the headlight
- Disconnect the cable on the board
- Remove the original print (2 screws)
- Add some heat conductive paste on the new board.
- Mount the new board (2 screws)
- Connect the plug on the board
- Reassemble the headlight

## Buy online at: www.matronics.eu/240940-AM

Specifications Voltage 24V LED CREE XP-E2 Amber