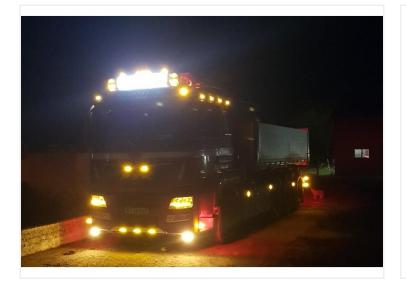

## LED DRL conversion kit for MAN 2014-2020

Complete conversion kit for replacing the white light in the DRL with yellow lights.

Complete kit for replaing the original white light in the DRL with yellow / amber light. The set consists of 2 boards, one for each side, and heat conductive paste to be used when mounting the boards on the original heat sinks.

The powerful CREE XP-E2 LEDs gives you a great and powerful amber light, that matches the standard side marker lamps.

Replacing them is very easy:

- Unmount the heat sink on the back of the headlight
- Disconnect the cable on the board
- Remove the original print (2 screws)
- Add some heat conductive paste on the new board.
- Mount the new board (2 screws)
- Connect the plug on the board
- Reassemble the headlight