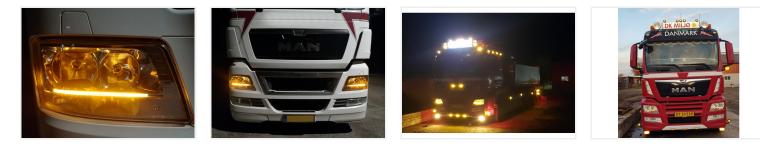

## LED DRL conversion kit for MAN 2014-2020

Complete conversion kit for replacing the white light in the DRL with yellow lights.

Complete kit for replaing the original white light in the DRL with yellow / amber light. The set consists of 2 boards, one for each side, and heat conductive paste to be used when mounting the boards on the original heat sinks.

The powerful CREE XP-E2 LEDs gives you a great and powerful amber light, that matches the standard side marker lamps.

Replacing them is very easy:

- Unmount the heat sink on the back of the headlight
- Disconnect the cable on the board
- Remove the original print (2 screws)
- Add some heat conductive paste on the new board.
- Mount the new board (2 screws)
- Connect the plug on the board
- Reassemble the headlight

## Buy online at: www.matronics.eu/240940-AM

Specifications Voltage 24V LED CREE XP-E2 Amber