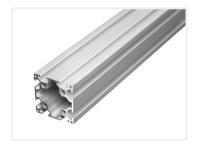

## Series 30 - Profile - 6060

Serie 30 profile with basis dimensions 60x60, and 8mm tracks. There are 2 tracks on all 4 sides. Large strong profile.

Serie 30 profile with basis dimensions 60x60, and 8mm tracks. There are 2 tracks on all 4 sides. Large strong profile.

The size of the profile makes it usefull in large constuctions, where it is typically used in primary poles, table legs and similar, where the 8 tracks can be used for various joints.