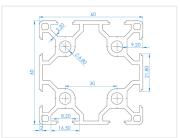

## Series 30 - Profile - 6060

Serie 30 profile with basis dimensions 60x60, and 8mm tracks. There are 2 tracks on all 4 sides. Large strong profile.

Serie 30 profile with basis dimensions 60x60, and 8mm tracks. There are 2 tracks on all 4 sides. Large strong profile.

## Specifications

Alloy 6063-T5

Surface Anodized, natural

Weight 3,2kg/m

Moment of inertia LX 35,38cm<sup>4</sup> - LY 35,38cm<sup>4</sup> Section of modulus Zx 11,79cm<sup>3</sup> - Zy 11,79cm<sup>3</sup>