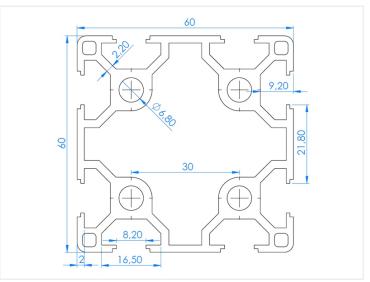

## Specifications

Alloy 6063-T5

Surface Anodized, natural

Weight 3,2kg/m

Moment of inertia LX 35,38cm<sup>4</sup> - LY 35,38cm<sup>4</sup> Section of modulus Zx 11,79cm<sup>3</sup> - Zy 11,79cm<sup>3</sup>