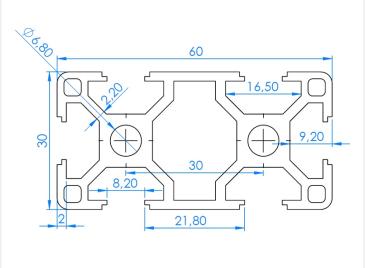

## Specifications

Alloy 6063-T5

Surface Anodized, natural

Weight 1,85kg/m

Moment of inertia LX 20,11cm<sup>4</sup> - LY 5,33cm<sup>4</sup> Section of modulus Zx 6,7cm<sup>3</sup> - Zy 3,55cm<sup>3</sup>

**99 cm** SKU A300103-1

Dimensions: 30 x 990 x 60mm

199 cm

SKU A300103-2

Dimensions: 30 x 1999 x 60mm

300 cm

SKU A300103-3

Dimensions: 30 x 3000 x 60mm