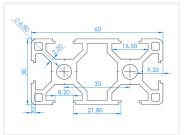

## Specifications

Alloy 6063-T5

Surface Anodized, natural

Weight 1,85kg/m

Moment of inertia LX 20,11cm<sup>4</sup> - LY 5,33cm<sup>4</sup> Section of modulus Zx 6,7cm<sup>3</sup> - Zy 3,55cm<sup>3</sup>

**99 cm** SKU A300103-1

Dimensions: 30 x 990 x 60mm

199 cm

SKU A300103-2

Dimensions: 30 x 1999 x 60mm

300 cm

SKU A300103-3

Dimensions: 30 x 3000 x 60mm