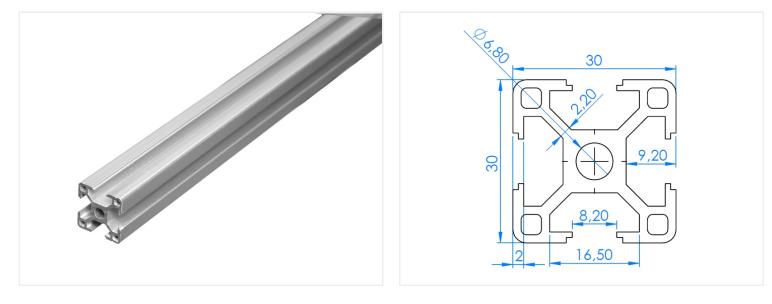

## Series 30 - Profile - 3030

Standard profile in series 30, with basis dimensions 30x30mm and 8mm slot / track width. Medium strength.

Standard profile in series 30, with basis dimensions 30x30mm and 8mm slot / track width. These profiles have a medium strength, and are a great choice for many types of constructions, such as CNC machines and automation tasks. The profile can also be used for CNC mills and automation tasks. The profile can also be used for shields, enclosures and similar.

#### Specifications

| Alloy              | 6063-T5                                         |
|--------------------|-------------------------------------------------|
| Surface            | Anodized, natural                               |
| Weight             | 1,05kg/m                                        |
| Moment of inertia  | LX 2,71cm <sup>4</sup> - LY 2,71cm <sup>4</sup> |
| Section of modulus | Zx 1,81cm <sup>3</sup> - Zy 1,81cm <sup>3</sup> |