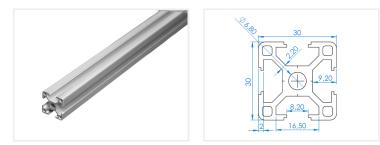

## Series 30 - Profile - 3030

Standard profile in series 30, with basis dimensions 30x30mm and 8mm slot / track width. Medium strength.

Standard profile in series 30, with basis dimensions 30x30mm and 8mm slot / track width. These profiles have a medium strength, and are a great choice for many types of constructions, such as CNC machines and automation tasks. The profile can also be used for CNC mills and automation tasks. The profile can also be used for shields, enclosures and similar.

#### Specifications

| Alloy              | 6063-T5                                         |
|--------------------|-------------------------------------------------|
| Surface            | Anodized, natural                               |
| Weight             | 1,05kg/m                                        |
| Moment of inertia  | LX 2,71cm <sup>4</sup> - LY 2,71cm <sup>4</sup> |
| Section of modulus | Zx 1,81cm <sup>3</sup> - Zy 1,81cm <sup>3</sup> |