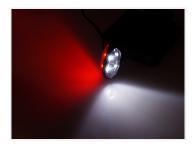

## Mini stalker lamp, red and white, I2V-24V

Elegant compact stalker lamp, that has white light in one direction and red in the other. Easy to mount and optional bracket.

Elegant compact stalker lamp that is only  $70 \times 35 \times 20$ mm. The lamp has white glass and light in one direction and red glass and light in the other.

Buy online at: <a href="https://www.matronics.eu/24608350">www.matronics.eu/24608350</a>

The lamp is easy to mount with double-adhesive tape, you only need a single hole. The optional bracket is screwed on, and the lamp is taped on it. The bracket is then fastened with two screws or bolts.