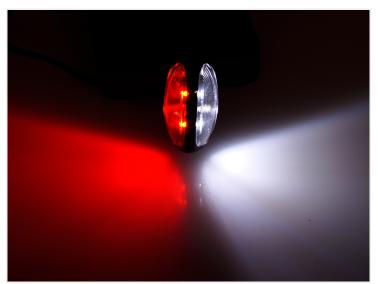

## Mini stalker lamp, red and white, I2V-24V

Elegant compact stalker lamp, that has white light in one direction and red in the other. Easy to mount and optional bracket.

Elegant compact stalker lamp that is only  $70 \times 35 \times 20$ mm. The lamp has white glass and light in one direction and red glass and light in the other.