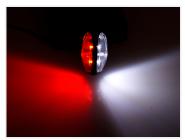

## Mini stalker lamp, red and white, I2V-24V

Elegant compact stalker lamp, that has white light in one direction and red in the other. Easy to mount and optional bracket.

Elegant compact stalker lamp that is only  $70 \times 35 \times 20$ mm. The lamp has white glass and light in one direction and red glass and light in the other.

Buy online at: <a href="https://www.matronics.eu/24608350">www.matronics.eu/24608350</a>

The lamp is easy to mount with double-adhesive tape, you only need a single hole. The optional bracket is screwed on, and the lamp is taped on it. The bracket is then fastened with two screws or bolts.