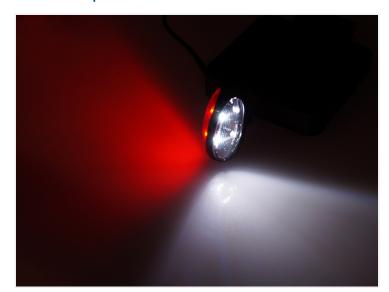

## Mini stalker lamp, red and white, I2V-24V

Elegant compact stalker lamp, that has white light in one direction and red in the other. Easy to mount and optional bracket.

Elegant compact stalker lamp that is only  $70 \times 35 \times 20$ mm. The lamp has white glass and light in one direction and red glass and light in the other.