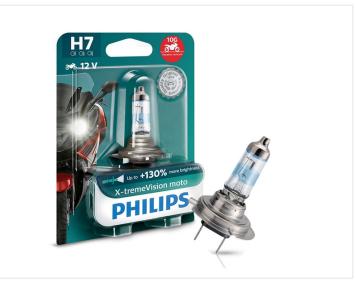

## Philips X-treme Vision Moto H7 I2V +I3O % I pcs.

Powerful halogen bulbs in Philips X-treme vision series, specifically designed for motorcycles.

Powerful halogen bulbs in Philips X-treme vision series, specifically designed for motorcycles. The bulbs give 130% extra light compared to a standard halogen bulb. Buy online at: www.matronics.eu/129623

The powerful light of the bulb makes you more visible, but more importantly, it also gives you better visibility on the roads at night.

The bulbs are made in quartz, which is more durable, this gives you better durability and ensures that they do not run under vibration. The quartz glass makes it possible to raise the gas pressure, thereby increasing the light output.

The bulbs are e-approved for road use.

Philips X-treme Vision Moto H7 12V +130 % 1 pcs. SKU 129623