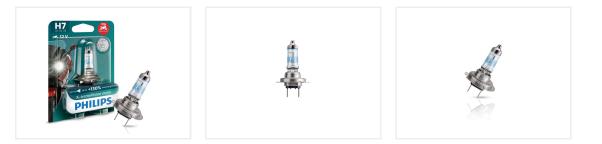

## Philips X-treme Vision Moto H7 I2V +I3O % I pcs.

Powerful halogen bulbs in Philips X-treme vision series, specifically designed for motorcycles.

Powerful halogen bulbs in Philips X-treme vision series, specifically designed for motorcycles. The bulbs give 130% extra light compared to a standard halogen bulb. Buy online at: www.matronics.eu/129623

The powerful light of the bulb makes you more visible, but more importantly, it also gives you better visibility on the roads at night.

The bulbs are made in quartz, which is more durable, this gives you better durability and ensures that they do not run under vibration. The quartz glass makes it possible to raise the gas pressure, thereby increasing the light output.

The bulbs are e-approved for road use.

Philips X-treme Vision Moto H7 12V +130 % 1 pcs. SKU 129623