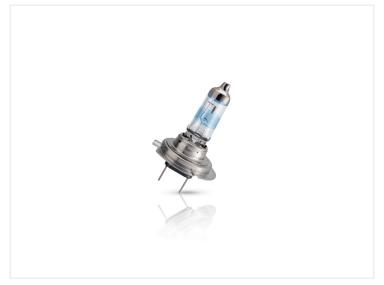

## Philips X-treme Vision Moto H7 I2V +I3O % I pcs.

Powerful halogen bulbs in Philips X-treme vision series, specifically designed for motorcycles.

Powerful halogen bulbs in Philips X-treme vision series, specifically designed for motorcycles. The bulbs give 130% extra light compared to a standard halogen bulb. Buy online at: www.matronics.eu/129623

The powerful light of the bulb makes you more visible, but more importantly, it also gives you better visibility on the roads at night.

The bulbs are made in quartz, which is more durable, this gives you better durability and ensures that they do not run under vibration. The quartz glass makes it possible to raise the gas pressure, thereby increasing the light output.

The bulbs are e-approved for road use.

Philips X-treme Vision Moto H7 12V +130 % 1 pcs. SKU 129623